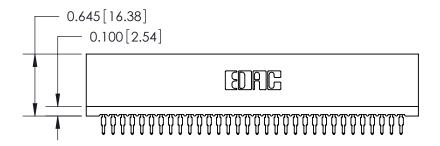

THIS IS A C.A.D. GENERATED DRAWING DO NOT MAKE MANUAL REVISIONS TO MASTER.

ORIGINAL

Contact Information
525-P.C. Tail, High Point - Tail LG.=.190(4.83)
.100" (2.54mm) Contact Spacing x .200" (5.08mm) Row Spacing

| 745 Series Ultra-Mate Card Edge Connector - Press Fit                 |                                                                                                                                                                                                 | ACAD REFERENCE NO. | . 745-ENG MASTER |        |
|-----------------------------------------------------------------------|-------------------------------------------------------------------------------------------------------------------------------------------------------------------------------------------------|--------------------|------------------|--------|
|                                                                       |                                                                                                                                                                                                 | DRAWN: J.LEE       | DATE: MAY 04/09  |        |
| Part Number: 745-032-525-101                                          |                                                                                                                                                                                                 | CHECKED:           | DATE:            |        |
| EDAC INC TORONTO, ONTARIO CANADA YOUR CONNECTION TO QUALITY & SERVICE | THESE DRAWINGS AND SPECIFICATIONS ARE THE PROPERTY OF EDAC INC.,AND SHALL NOT BE REPRODUCED,OR COPIED OR USED AS THE BASIS FOR THE MANUFACTURE OR SALE OF APPARATUS WITHOUT WRITTEN PERMISSION. | SCALE:             | SHEET            | 1 OF 2 |
|                                                                       |                                                                                                                                                                                                 | DRAWING NUMBER     |                  | ISSUE  |
|                                                                       |                                                                                                                                                                                                 | 745-ENG MASTER     |                  | 1      |
| TOOK CONNECTION TO QUALITY & SERVICE                                  |                                                                                                                                                                                                 |                    |                  |        |