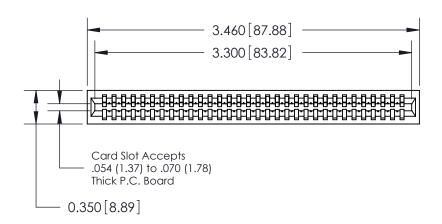

THIS IS A C.A.D. GENERATED DRAWING DO NOT MAKE MANUAL REVISIONS TO MASTER.

ORIGINAL

Contact Information
525-P.C. Tail, High Point - Tail LG.=.190(4.83)
.100" (2.54mm) Contact Spacing x .200" (5.08mm) Row Spacing

| 745 Series Ultra-Mate Card Edge Connector - Press Fit                 |                                                                                                                                                                                                 | ACAD REFERENCE NO. | . 745-ENG MASTER |        |
|-----------------------------------------------------------------------|-------------------------------------------------------------------------------------------------------------------------------------------------------------------------------------------------|--------------------|------------------|--------|
|                                                                       |                                                                                                                                                                                                 | DRAWN: J.LEE       | DATE: MAY 04/09  |        |
| Part Number: 745-032-525-101                                          |                                                                                                                                                                                                 | CHECKED:           | DATE:            |        |
| EDAC INC TORONTO, ONTARIO CANADA YOUR CONNECTION TO QUALITY & SERVICE | THESE DRAWINGS AND SPECIFICATIONS ARE THE PROPERTY OF EDAC INC.,AND SHALL NOT BE REPRODUCED,OR COPIED OR USED AS THE BASIS FOR THE MANUFACTURE OR SALE OF APPARATUS WITHOUT WRITTEN PERMISSION. | SCALE:             | SHEET            | 1 OF 2 |
|                                                                       |                                                                                                                                                                                                 | DRAWING NUMBER     |                  | ISSUE  |
|                                                                       |                                                                                                                                                                                                 | 745-ENG MASTER     |                  | 1      |
| TOOK CONNECTION TO QUALITY & SERVICE                                  |                                                                                                                                                                                                 |                    |                  |        |