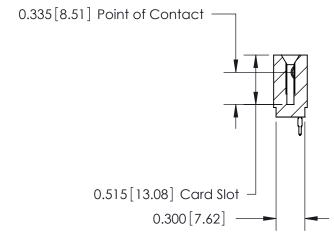

THIS IS A C.A.D. GENERATED DRAWING DO NOT MAKE MANUAL REVISIONS TO MASTER.

ORIGINAL

Contact Information
525-P.C. Tail, High Point - Tail LG.=.190(4.83)
.100" (2.54mm) Contact Spacing x .200" (5.08mm) Row Spacing

| 745 Series Ultra-Mate Card Edge Connector - Press Fit                 |                                                                                                                                                                                                 | ACAD REFERENCE NO. | . 745-ENG MASTER |        |
|-----------------------------------------------------------------------|-------------------------------------------------------------------------------------------------------------------------------------------------------------------------------------------------|--------------------|------------------|--------|
|                                                                       |                                                                                                                                                                                                 | DRAWN: J.LEE       | DATE: MAY 04/09  |        |
| Part Number: 745-032-525-101                                          |                                                                                                                                                                                                 | CHECKED:           | DATE:            |        |
| EDAC INC TORONTO, ONTARIO CANADA YOUR CONNECTION TO QUALITY & SERVICE | THESE DRAWINGS AND SPECIFICATIONS ARE THE PROPERTY OF EDAC INC.,AND SHALL NOT BE REPRODUCED,OR COPIED OR USED AS THE BASIS FOR THE MANUFACTURE OR SALE OF APPARATUS WITHOUT WRITTEN PERMISSION. | SCALE:             | SHEET            | 1 OF 2 |
|                                                                       |                                                                                                                                                                                                 | DRAWING NUMBER     |                  | ISSUE  |
|                                                                       |                                                                                                                                                                                                 | 745-ENG MASTER     |                  | 1      |
| TOOK CONNECTION TO QUALITY & SERVICE                                  |                                                                                                                                                                                                 |                    |                  |        |