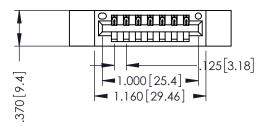

THIS IS A C.A.D. GENERATED DRAWING DO NOT MAKE MANUAL REVISIONS TO MASTER.

ISSUE NUMBER

ORIGINAL

1

INSULATOR MATERIAL: THERMOPLASTIC POLYESTER, UL 94V-0 CONTACT MATERIAL; COPPER, NICKEL, TIN ALLOY CA-725 CONTACT PLATING: GOLD ON THE MATING AREA, TIN-LEAD ON THE CONTACT TAILS, NICKEL UNDERPLATE

346/396 SERIES CARD EDGE CONNECTOR PART NUMBER: 396-007-522-612

YOUR CONNECTION TO QUALITY & SERVICE

**EDAC INC** TORONTO, ONTARIO CANADA

THESE DRAWINGS AND SPECIFICATIONS ARE THE PROPERTY OF EDAC INC., AND SHALL NOT BE REPRODUCED,OR COPIED OR USED AS THE BASIS FOR THE MANUFACTURE OR SALE OF APPARATUS WITHOUT WRITTEN PERMISSION.

|  | ACAD REFERENCE NO. |       | 346-ENG-MASTER |           |
|--|--------------------|-------|----------------|-----------|
|  | DRAWN:             | J.LEE | DATE: A        | PR. 22/09 |
|  | CHECKED:           |       | DATE:          |           |
|  | SCALE:             | 1:1   | SHEET          | OF 2      |
|  | DRAWING NUMBER     |       |                | ISSUE     |
|  | 346-ENG-MASTER     |       |                | 1         |