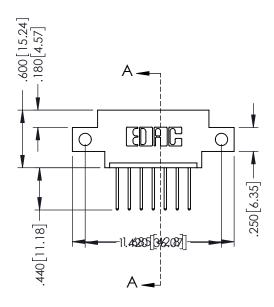

SECTION A-A

ISSUE NUMBER ORIGINAL 1

## **Contact Code 555**

## **Contact Code 556**

INSULATOR MATERIAL: THERMOPLASTIC POLYESTER, UL 94V-0 CONTACT MATERIAL; COPPER, NICKEL, TIN ALLOY CA-725 CONTACT PLATING: GOLD ON THE MATING AREA, TIN-LEAD

ON THE CONTACT TAILS, NICKEL UNDERPLATE

## 346/396 SERIES CARD EDGE CONNECTOR CONTACT CODE 555,556,558,559,560 DIMENSIONS

YOUR CONNECTION TO QUALITY & SERVICE

**EDAC INC** TORONTO, ONTARIO CANADA

THESE DRAWINGS AND SPECIFICATIONS ARE THE PROPERTY OF EDAC INC.,AND SHALL NOT BE REPRODUCED, OR COPIED OR USED AS THE BASIS FOR THE MANUFACTURE OR SALE OF APPARATUS WITHOUT WRITTEN PERMISSION.

|   | ACAD REFERENCE NO. | 346-ENG-MASTER   |  |
|---|--------------------|------------------|--|
|   | DRAWN: J.LEE       | DATE: APR. 22/09 |  |
| ) | CHECKED:           | DATE:            |  |
|   | SCALE: 1:1         | SHEET 2 OF 2     |  |
|   | DRAWING NUMBER     | ISSUE            |  |
|   | 346-ENG-MASTER     | 1                |  |