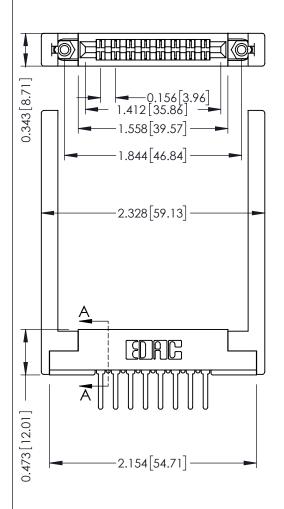

| 307 / 357 Card Edge Connector<br>Part Number: 357-016-522-268         |                                                                                                                                                                                                | ACAD REFERENCE NO. 307 ENG MASTER |             |          |           |
|-----------------------------------------------------------------------|------------------------------------------------------------------------------------------------------------------------------------------------------------------------------------------------|-----------------------------------|-------------|----------|-----------|
|                                                                       |                                                                                                                                                                                                | DRAWN:                            | J.LEE       | DATE: AU | IG. 11/09 |
|                                                                       |                                                                                                                                                                                                | CHECKED:                          |             | DATE:    |           |
| EDAC INC TORONTO, ONTARIO CANADA YOUR CONNECTION TO QUALITY & SERVICE | THESE DRAWINGS AND SPECIFICATIONS ARE THE PROPERTY OF EDAC INCAND SHALL NOT BE REPRODUCED, OR COPIED OR USED AS THE BASIS FOR THE MANUFACTURE OR SALE OF APPARATUS WITHOUT WRITTEN PERMISSION. | SCALE:                            | NTS         | SHEET    | 1 OF 3    |
|                                                                       |                                                                                                                                                                                                | DRAWING                           | NUMBER      |          | ISSUE     |
|                                                                       |                                                                                                                                                                                                | 30                                | 07 Assembly |          | 1         |