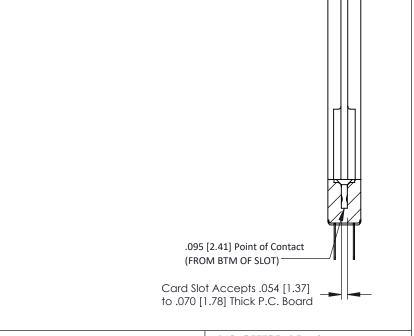

**Mounting Option** .344 (8.74) Offset Card Guides **Contact Detail** 

PC Tail .046x.013(1.17x0.33) - Tail LG=.358(9.09)

SECTION A-A

**See Accompanying Pages for:** 

- **Contact Bend Details**
- **Mounting Options**