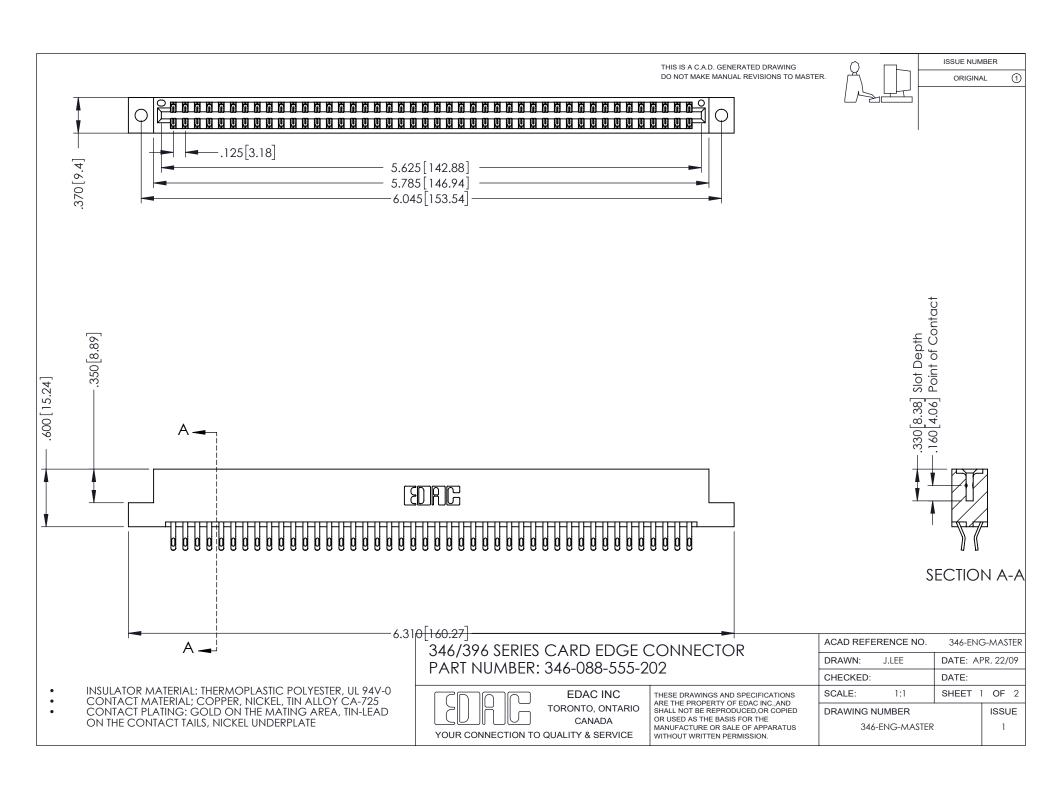

## **Contact Code 556**

INSULATOR MATERIAL: THERMOPLASTIC POLYESTER, UL 94V-0 CONTACT MATERIAL; COPPER, NICKEL, TIN ALLOY CA-725 CONTACT PLATING: GOLD ON THE MATING AREA, TIN-LEAD

ON THE CONTACT TAILS, NICKEL UNDERPLATE

## 346/396 SERIES CARD EDGE CONNECTOR CONTACT CODE 555,556,558,559,560 DIMENSIONS

YOUR CONNECTION TO QUALITY & SERVICE

**EDAC INC** TORONTO, ONTARIO CANADA

THESE DRAWINGS AND SPECIFICATIONS ARE THE PROPERTY OF EDAC INC.,AND SHALL NOT BE REPRODUCED, OR COPIED OR USED AS THE BASIS FOR THE MANUFACTURE OR SALE OF APPARATUS WITHOUT WRITTEN PERMISSION.