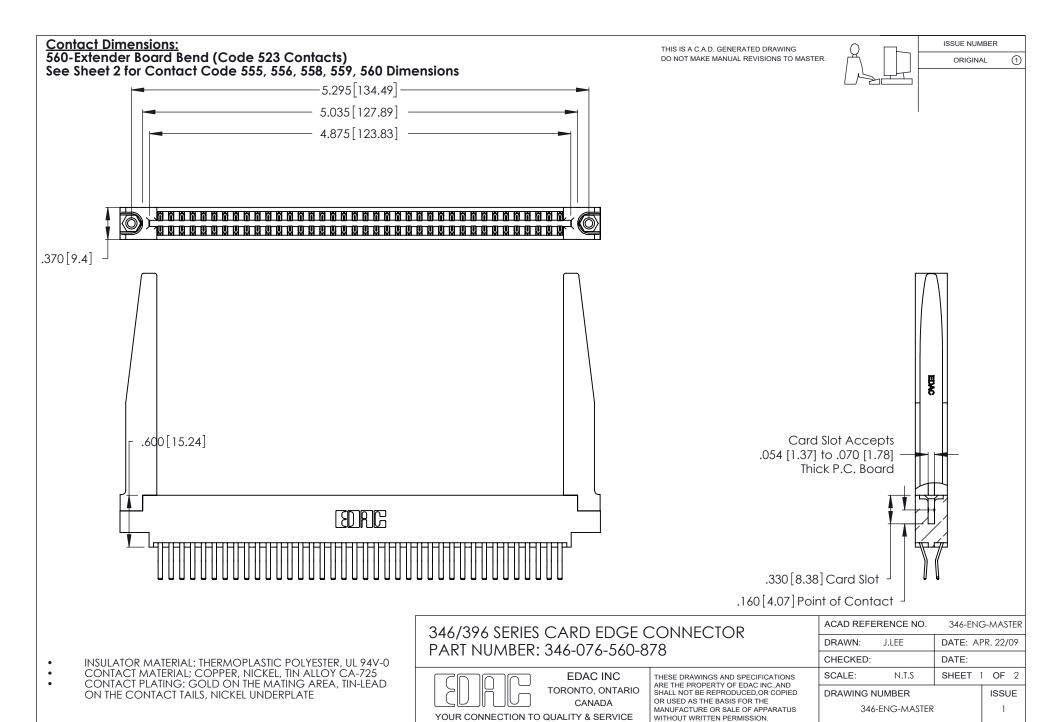

THIS IS A C.A.D. GENERATED DRAWING DO NOT MAKE MANUAL REVISIONS TO MASTER.

ISSUE NUMBER

ORIGINAL

1

**Contact Code 555** 

Contact Code 556

**Contact Code 558** 

**Contact Code 559** 

Contact Code 560

INSULATOR MATERIAL: THERMOPLASTIC POLYESTER, UL 94V-0 CONTACT MATERIAL; COPPER, NICKEL, TIN ALLOY CA-725 CONTACT PLATING: GOLD ON THE MATING AREA, TIN-LEAD

ON THE CONTACT TAILS, NICKEL UNDERPLATE

346/396 SERIES CARD EDGE CONNECTOR CONTACT CODE 555,556,558,559,560 DIMENSIONS

YOUR CONNECTION TO QUALITY & SERVICE

**EDAC INC** TORONTO, ONTARIO CANADA

THESE DRAWINGS AND SPECIFICATIONS ARE THE PROPERTY OF EDAC INC.,AND SHALL NOT BE REPRODUCED, OR COPIED OR USED AS THE BASIS FOR THE MANUFACTURE OR SALE OF APPARATUS WITHOUT WRITTEN PERMISSION.