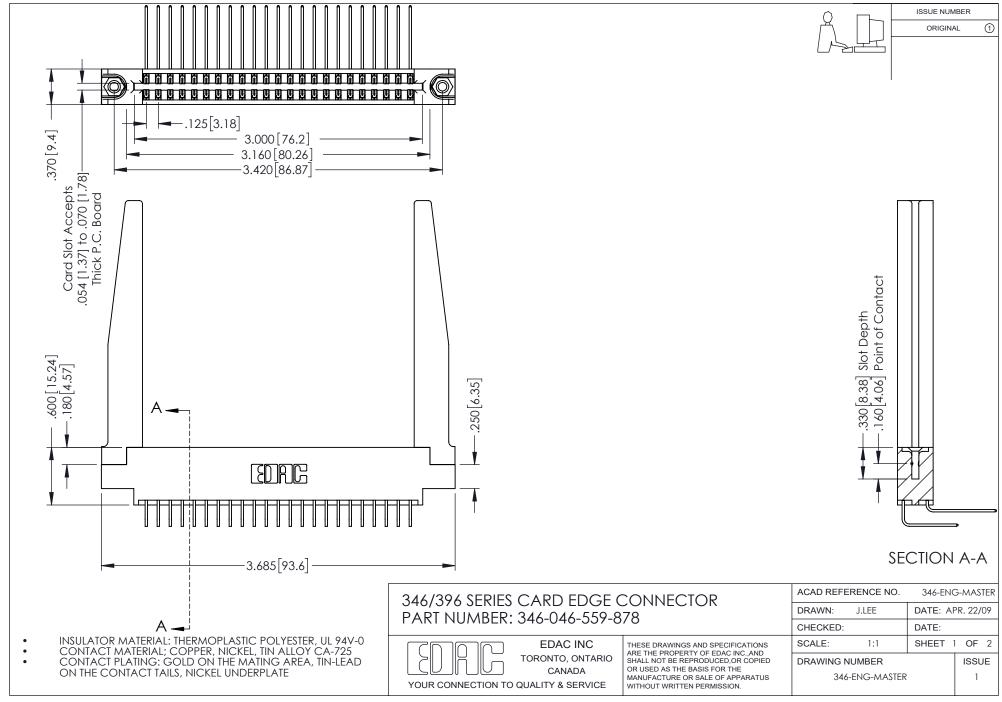

## **Contact Code 556**

INSULATOR MATERIAL: THERMOPLASTIC POLYESTER, UL 94V-0 CONTACT MATERIAL; COPPER, NICKEL, TIN ALLOY CA-725 CONTACT PLATING: GOLD ON THE MATING AREA, TIN-LEAD

ON THE CONTACT TAILS, NICKEL UNDERPLATE

## 346/396 SERIES CARD EDGE CONNECTOR CONTACT CODE 555,556,558,559,560 DIMENSIONS

YOUR CONNECTION TO QUALITY & SERVICE

**EDAC INC** TORONTO, ONTARIO CANADA

THESE DRAWINGS AND SPECIFICATIONS ARE THE PROPERTY OF EDAC INC.,AND SHALL NOT BE REPRODUCED, OR COPIED OR USED AS THE BASIS FOR THE MANUFACTURE OR SALE OF APPARATUS WITHOUT WRITTEN PERMISSION.