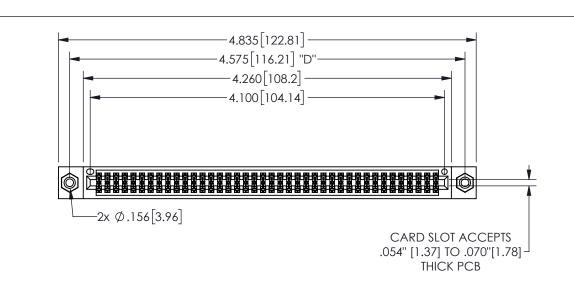

345/395 SERIES CARD EDGE CONNECTOR PART NUMBER: 345-080-541-808

YOUR CONNECTION TO QUALITY & SERVICE

**EDAC INC** TORONTO, ONTARIO CANADA

THESE DRAWINGS AND SPECIFICATIONS ARE THE PROPERTY OF EDAC INC.,AND SHALL NOT BE REPRODUCED, OR COPIED OR USED AS THE BASIS FOR THE MANUFACTURE OR SALE OF APPARATUS WITHOUT WRITTEN PERMISSION.

| ACAD REFERENCE NO.  | 345-ENG-MASTER   |
|---------------------|------------------|
| DRAWN: R.STA.MONICA | DATE:MAY.16/2017 |
| CHECKED:            | DATE:            |
| SCALE: NTS          | SHEET 1 OF 2     |
| DRAWING NUMBER      | ISSUE            |
| 345-ENG-MASTER      | 1                |