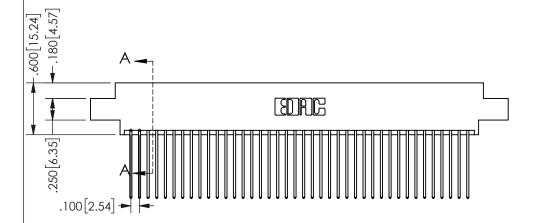

THIS IS A C.A.D. GENERATED DRAWING DO NOT MAKE MANUAL REVISIONS TO MASTER.

ORIGINAL

1

.160 4.06 .330[8.38] POINT OF CARD SLOT CONTACT .370 9.4

<u>Contact Dimensions:</u>
541-Wire Wrap .025 Sq.(0.64 Sq.) - Tail LG=.750(19.05)
.100 (2.54) Contact Spacing x .200 (5.08) Row Spacing

**SECTION A-A** 

ISSUE NUMBER ORIGINAL

1

**Contact Code 558** 

Contact Code 559

**Contact Code 560** 

INSULATOR MATERIAL: THERMOPLASTIC POLYESTER, UL 94V-0 DAP MATERIAL AVAILABLE UPON REQUEST

CONTACT MATERIAL; COPPER ALLOY

CONTACT PLATING: GOLD ON THE MATING AREA, TIN PLATING ON THE CONTACT TAILS, NICKEL UNDERPLATE

| ACAD REFERENCE NO.  | 345-ENG-MASTER   |
|---------------------|------------------|
| DRAWN: R.STA.MONICA | DATE:MAY.16/2017 |
| CHECKED:            | DATE:            |
| SCALE: 1:1          | SHEET 2 OF 2     |
| DRAWING NUMBER      | ISSUE            |
| 345-ENG-MASTER      | 1                |