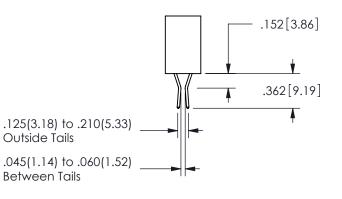

ORIGINAL 1

ISSUE NUMBER

**Contact Code 558** 

Contact Code 559

Contact Code 560

INSULATOR MATERIAL: THERMOPLASTIC POLYESTER, UL 94V-0

DAP MATERIAL AVAILABLE UPON REQUEST

CONTACT MATERIAL; COPPER ALLOY CONTACT PLATING: GOLD ON THE MATING AREA, TIN PLATING ON THE CONTACT TAILS, NICKEL UNDERPLATE

345/395 SERIES CARD EDGE CONNECTOR CONTACT CODE 555,556,558,559,560 DIMENSIONS

YOUR CONNECTION TO QUALITY & SERVICE

**EDAC INC** TORONTO, ONTARIO CANADA

THESE DRAWINGS AND SPECIFICATIONS ARE THE PROPERTY OF EDAC INC.,AND SHALL NOT BE REPRODUCED, OR COPIED OR USED AS THE BASIS FOR THE MANUFACTURE OR SALE OF APPARATUS WITHOUT WRITTEN PERMISSION.