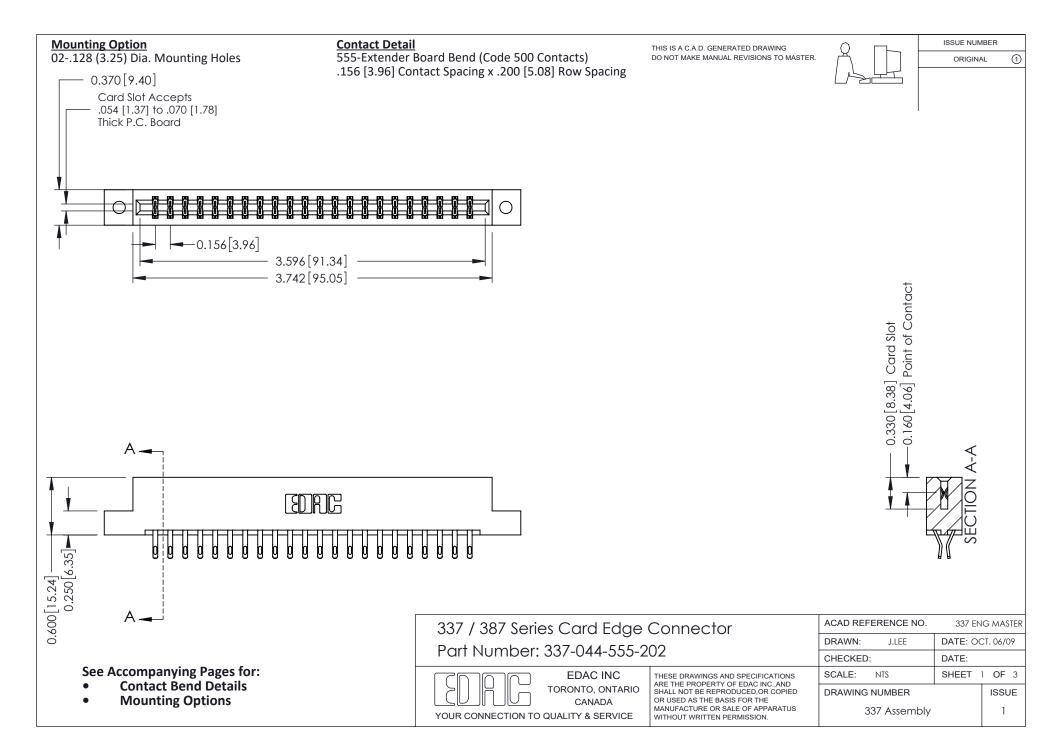

ISSUE NUMBER

ORIGINAL

1



| 337 / 387 Series Card Edge Connector<br>Contact Bend Detail           |                                                                                                                                                                                                  | ACAD REFERENCE NO. 337 E |                  | G MASTER      |
|-----------------------------------------------------------------------|--------------------------------------------------------------------------------------------------------------------------------------------------------------------------------------------------|--------------------------|------------------|---------------|
|                                                                       |