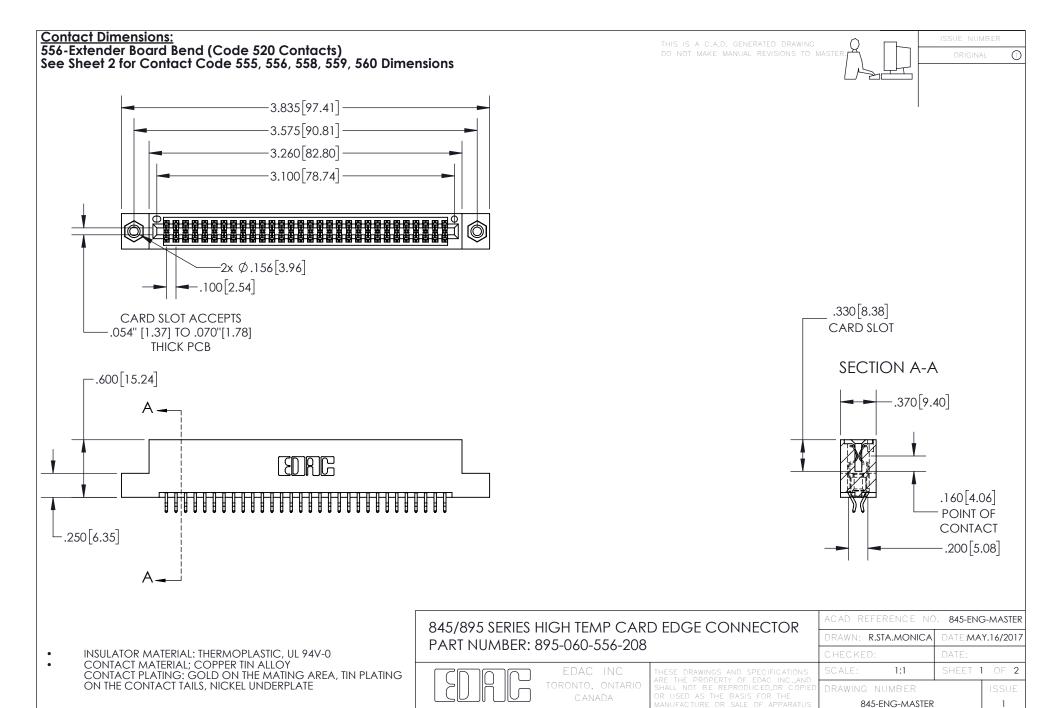

YOUR CONNECTION TO QUALITY & SERVICE

- INSULATOR MATERIAL: THERMOPLASTIC POLYESTER, UL 94V-0 DAP MATERIAL AVAILABLE UPON REQUEST
- CONTACT MATERIAL; COPPER ALLOY

CONTACT PLATING: GOLD ON THE MATING AREA, TIN PLATING ON THE CONTACT TAILS, NICKEL UNDERPLATE