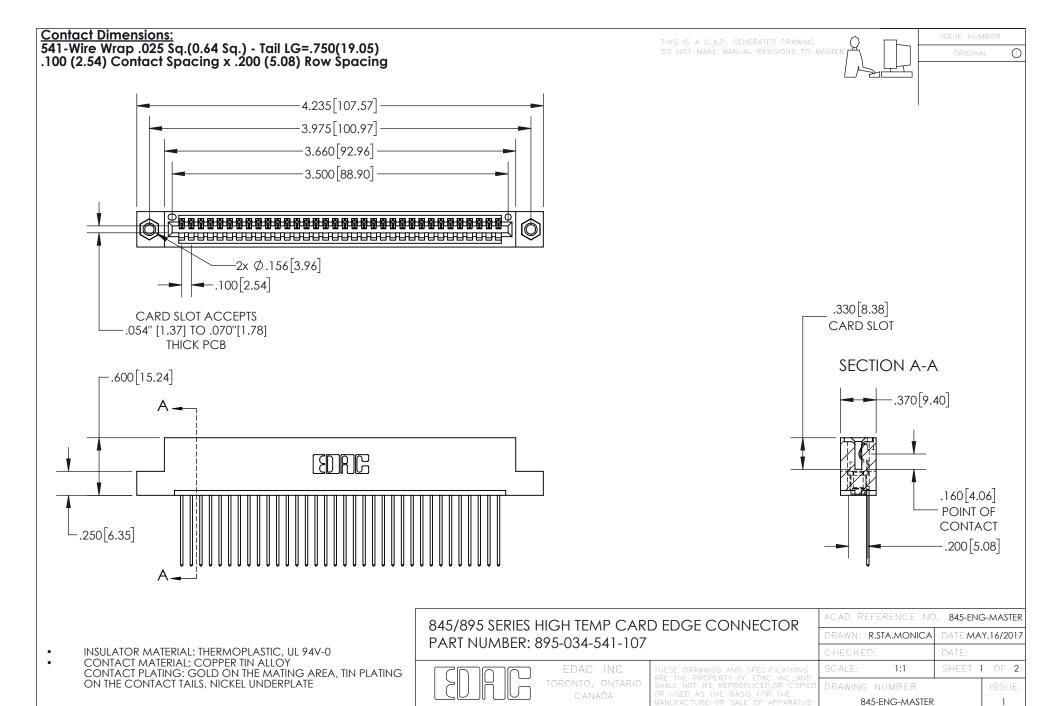

YOUR CONNECTION TO QUALITY & SERVICE







INSULATOR MATERIAL: THERMOPLASTIC POLYESTER, UL 94V-0 DAP MATERIAL AVAILABLE UPON REQUEST

**Contact Code 558** 

CONTACT MATERIAL; COPPER ALLOY CONTACT PLATING: GOLD ON THE MATING AREA, TIN PLATING ON THE CONTACT TAILS, NICKEL UNDERPLATE

## 845/895 SERIES HIGH TEMP CARD EDGE CONNECTOR CONTACT CODE 555,556,558,559,560 DIMENSIONS

YOUR CONNECTION TO QUALITY & SERVICE

Contact Code 559

|   | ACAD REFERENCE NO. 845-ENG-MASTER |                  |  |
|---|-----------------------------------|------------------|--|
|   | DRAWN: R.STA.MONICA               | DATE:MAY.16/2017 |  |
|   | CHECKED:                          | DATE:            |  |
|   | SCALE: 1:1                        | SHEET 2 OF 2     |  |
| D | DRAWING NUMBER                    | ISS