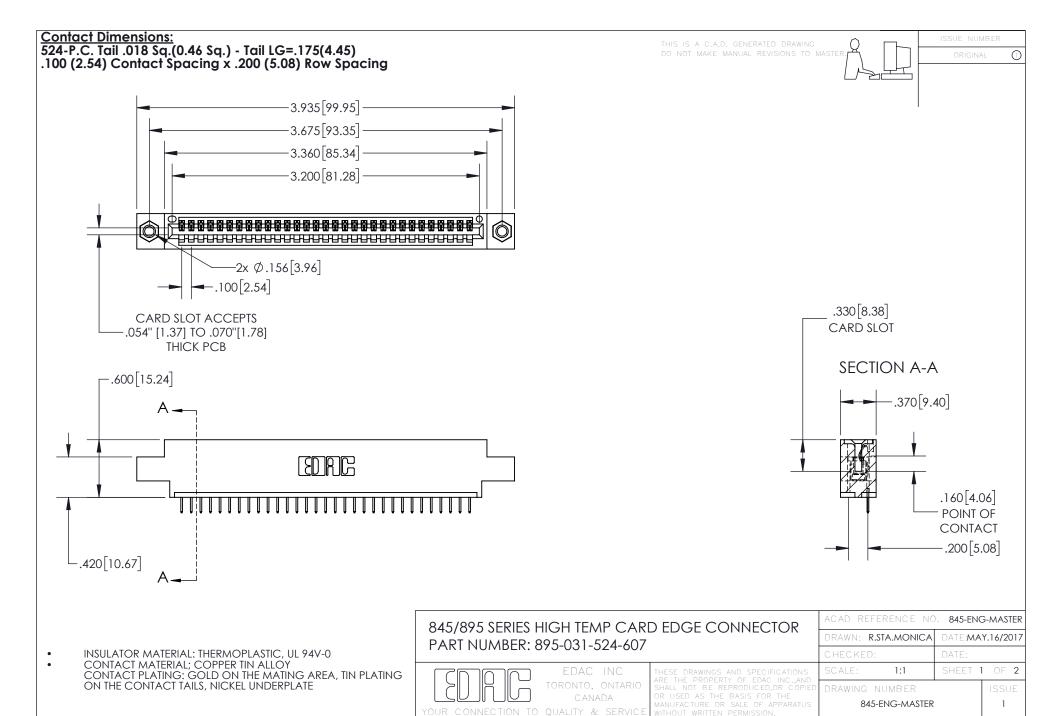

INSULATOR MATERIAL: THERMOPLASTIC POLYESTER, UL 94V-0 DAP MATERIAL AVAILABLE UPON REQUEST

**Contact Code 558** 

CONTACT MATERIAL; COPPER ALLOY CONTACT PLATING: GOLD ON THE MATING AREA, TIN PLATING ON THE CONTACT TAILS, NICKEL UNDERPLATE

## 845/895 SERIES HIGH TEMP CARD EDGE CONNECTOR CONTACT CODE 555,556,558,559,560 DIMENSIONS

YOUR CONNECTION TO QUALITY & SERVICE

Contact Code 559

|   | ACAD REFERENCE NO. 845-ENG-MASTER |                  |  |
|---|-----------------------------------|------------------|--|
|   | DRAWN: R.STA.MONICA               | DATE:MAY.16/2017 |  |
|   | CHECKED:                          | DATE:            |  |
|   | SCALE: 1:1                        | SHEET 2 OF 2     |  |
| D | DRAWING NUMBER                    | ISSUE            |  |

Contact Code 560