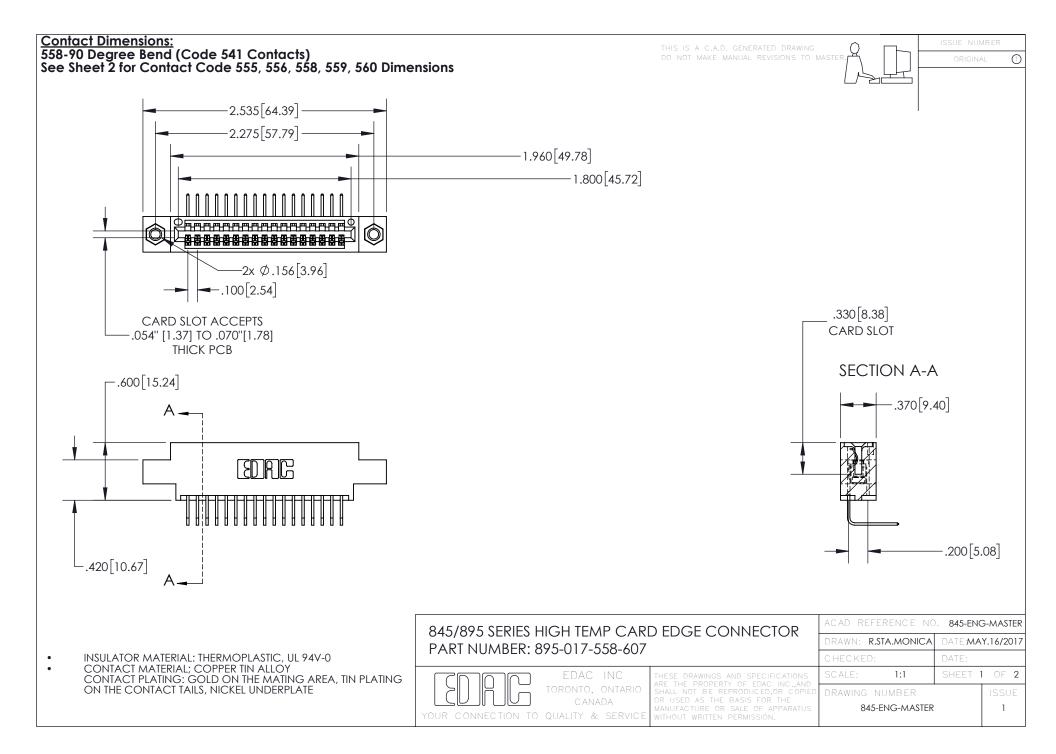

INSULATOR MATERIAL: THERMOPLASTIC POLYESTER, UL 94V-0 DAP MATERIAL AVAILABLE UPON REQUEST

**Contact Code 558** 

CONTACT MATERIAL; COPPER ALLOY CONTACT PLATING: GOLD ON THE MATING AREA, TIN PLATING ON THE CONTACT TAILS, NICKEL UNDERPLATE