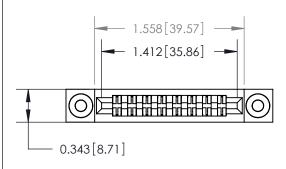

## **Contact Detail**

PC Tail .046x.013(1.17x0.33) - Tail LG=.213(5.41)

.156 [3.96] Contact Spacing x .200 [5.08] Row Spacing

**See Accompanying Page for:** 

**Contact Bend Details** 

**SECTION A-A** 

.095 [2.41] Point of Contact (Measured from bottom of Card Slot) Card Slot Accepts .054 [1.37] to .070 [1.78] Thick P.C. Board