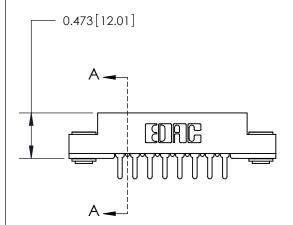

## **Mounting Option**

.116 (2.95) I.D. Floating Eyelets

## **Contact Detail**

PC Tail .046x.013(1.17x0.33) - Tail LG=.213(5.41)

.156 [3.96] Contact Spacing x .200 [5.08] Row Spacing

**See Accompanying Page for:** 

**Contact Bend Details** 

**SECTION A-A** 

.095 [2.41] Point of Contact (Measured from bottom of Card Slot) Card Slot Accepts .054 [1.37] to .070 [1.78] Thick P.C. Board