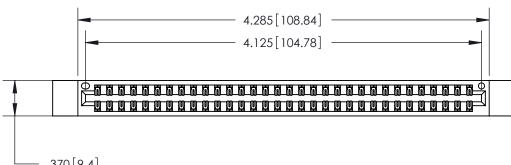

ISSUE NUMBER

ORIGINAL

.370 [9.4]

Card Slot Accepts .054 [1.37] to .070 [1.78] Thick P.C. Board .330 [8.38] Card Slot .160 [4.07] Point of Contact -

INSULATOR MATERIAL: THERMOPLASTIC POLYESTER, UL 94V-0 CONTACT MATERIAL; COPPER, NICKEL, TIN ALLOY CA-725

.600 [15.24]

CONTACT PLATING: GOLD ON THE MATING AREA, TIN-LEAD ON THE CONTACT TAILS, NICKEL UNDERPLATE

846/896 SERIES HIGH TEMP CARD EDGE CONNECTOR PART NUMBER: 846-064-520-212

YOUR CONNECTION TO QUALITY & SERVICE