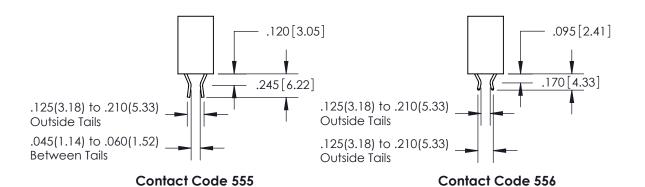

## 846/896 SERIES HIGH TEMP CARD EDGE CONNECTOR CONTACT CODE 555,556,558,559,560 DIMENSIONS

YOUR CONNECTION TO QUALITY & SERVICE

**EDAC INC** TORONTO, ONTARIO CANADA

THESE DRAWINGS AND SPECIFICATIONS ARE THE PROPERTY OF EDAC INC.,AND SHALL NOT BE REPRODUCED, OR COPIED OR USED AS THE BASIS FOR THE MANUFACTURE OR SALE OF APPARATUS WITHOUT WRITTEN PERMISSION.

**Outside Tails** 

**Outside Tails** 

|  | ACAD REFERENCE NO. |       | 846-ENG-MASTER   |        |
|--|--------------------|-------|------------------|--------|
|  | DRAWN:             | J.LEE | DATE: APR. 22/09 |        |
|  | CHECKED:           |       | DATE:            |        |
|  | SCALE:             | 1:1   | SHEET            | 2 OF 2 |
|  | DRAWING NUMBER     |       | ISSUE            |        |