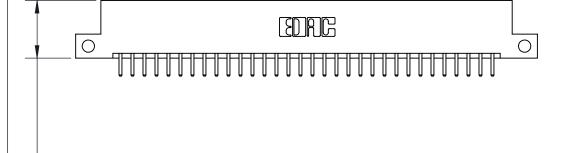

ISSUE NUMBER

ORIGINAL

.370 [9.4]

Card Slot Accepts .054 [1.37] to .070 [1.78] Thick P.C. Board .330 [8.38] Card Slot .160 [4.07] Point of Contact -

INSULATOR MATERIAL: THERMOPLASTIC POLYESTER, UL 94V-0 CONTACT MATERIAL; COPPER, NICKEL, TIN ALLOY CA-725

.600 [15.24]

CONTACT PLATING: GOLD ON THE MATING AREA, TIN-LEAD ON THE CONTACT TAILS, NICKEL UNDERPLATE

846/896 SERIES HIGH TEMP CARD EDGE CONNECTOR PART NUMBER: 846-064-520-212

YOUR CONNECTION TO QUALITY & SERVICE