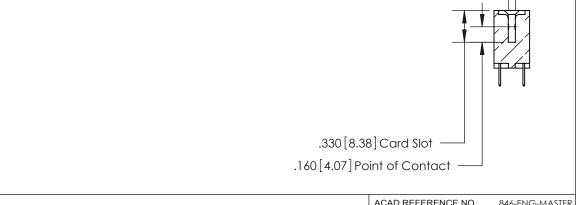

Card Slot Accepts .054 [1.37] to .070 [1.78] Thick P.C. Board ISSUE NUMBER

ORIGINAL

1

INSULATOR MATERIAL: THERMOPLASTIC POLYESTER, UL 94V-0 CONTACT MATERIAL; COPPER, NICKEL, TIN ALLOY CA-725

CONTACT PLATING: GOLD ON THE MATING AREA, TIN-LEAD