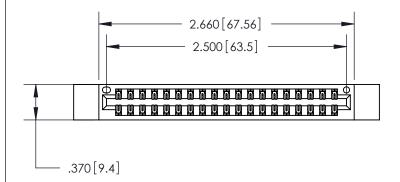

<u>Contact Dimensions:</u> 520-P.C. Tail .030x.018 (0.76x0.46) - Tail LG. = .175 (4.45) .125 (3.18) Contact Spacing x .250 (6.35) Row Spacing

THIS IS A C.A.D. GENERATED DRAWING DO NOT MAKE MANUAL REVISIONS TO MASTER.

ON THE CONTACT TAILS, NICKEL UNDERPLATE

846/896 SERIES HIGH TEMP CARD EDGE CONNECTOR PART NUMBER: 846-038-520-812

YOUR CONNECTION TO QUALITY & SERVICE

**EDAC INC** TORONTO, ONTARIO CANADA

THESE DRAWINGS AND SPECIFICATIONS ARE THE PROPERTY OF EDAC INC., AND SHALL NOT BE REPRODUCED, OR COPIED OR USED AS THE BASIS FOR THE MANUFACTURE OR SALE OF APPARATUS WITHOUT WRITTEN PERMISSION.