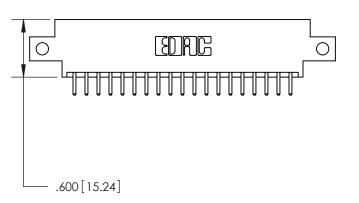

Card Slot Accepts .054 [1.37] to .070 [1.78] Thick P.C. Board ISSUE NUMBER

ORIGINAL

1

INSULATOR MATERIAL: THERMOPLASTIC POLYESTER, UL 94V-0 CONTACT MATERIAL; COPPER, NICKEL, TIN ALLOY CA-725

CONTACT PLATING: GOLD ON THE MATING AREA, TIN-LEAD

ON THE CONTACT TAILS, NICKEL UNDERPLATE

846/896 SERIES HIGH TEMP CARD EDGE CONNECTOR PART NUMBER: 846-038-520-812

YOUR CONNECTION TO QUALITY & SERVICE

**EDAC INC** TORONTO, ONTARIO CANADA

THESE DRAWINGS AND SPECIFICATIONS ARE THE PROPERTY OF EDAC INC., AND SHALL NOT BE REPRODUCED, OR COPIED OR USED AS THE BASIS FOR THE MANUFACTURE OR SALE OF APPARATUS WITHOUT WRITTEN PERMISSION.