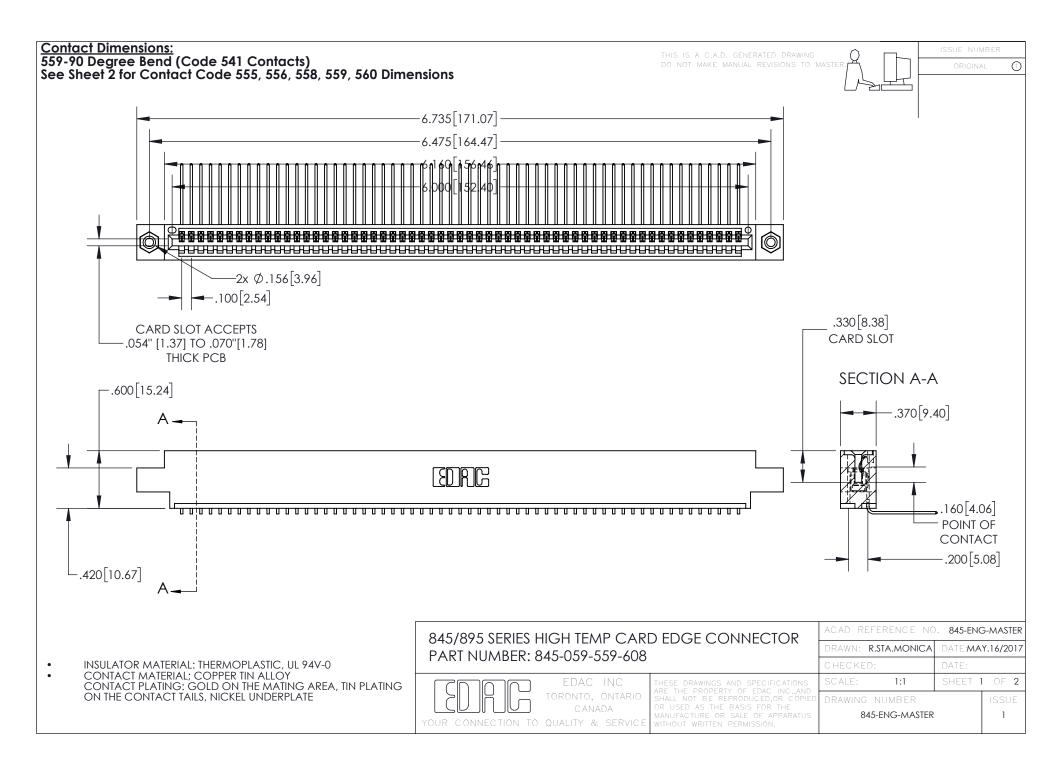

INSULATOR MATERIAL: THERMOPLASTIC POLYESTER, UL 94V-0 DAP MATERIAL AVAILABLE UPON REQUEST

**Contact Code 558** 

CONTACT MATERIAL; COPPER ALLOY CONTACT PLATING: GOLD ON THE MATING AREA, TIN PLATING ON THE CONTACT TAILS, NICKEL UNDERPLATE

## 845/895 SERIES HIGH TEMP CARD EDGE CONNECTOR CONTACT CODE 555,556,558,559,560 DIMENSIONS

YOUR CONNECTION TO QUALITY & SERVICE

Contact Code 559

|   | ACAD REFERENCE NO. 845-ENG-MASTER |                  |  |
|---|-----------------------------------|------------------|--|
|   | DRAWN: R.STA.MONICA               | DATE:MAY.16/2017 |  |
|   | CHECKED:                          | DATE:            |  |
|   | SCALE: 1:1                        | SHEET 2 OF 2     |  |
| D | DRAWING NUMBER                    | ISSUE            |  |

Contact Code 560