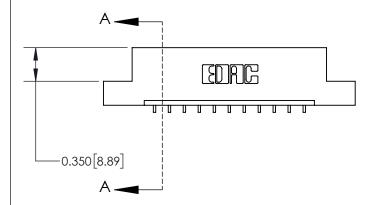

0.600 [15.24] 0.330[8.38] Card Slot .160 [4.06] Point of Contact-**SECTION A-A** 

837/887 Series High Temp Card Edge Connector Part Number: 837-011-559-104

YOUR CONNECTION TO QUALITY & SERVICE

**EDAC INC** TORONTO, ONTARIO CANADA