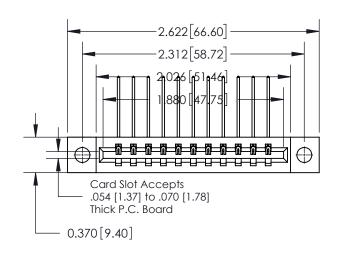

0.600 [15.24] 0.330[8.38] Card Slot .160 [4.06] Point of Contact-**SECTION A-A** 

837/887 Series High Temp Card Edge Connector Part Number: 837-011-559-104

YOUR CONNECTION TO QUALITY & SERVICE

**EDAC INC** TORONTO, ONTARIO CANADA