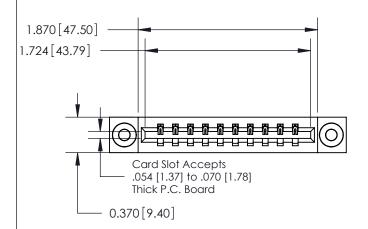

**Mounting Option** 

03-.116 (2.95) I.D. Floating Eyelets

## **Contact Detail**

541-Wire Wrap .025 Sq.(0.64 Sq.) - Tail LG=.750(19.05) .156 [3.96] Contact Spacing x .200 [5.08] Row Spacing

**See Accompanying Page for:** 

**Contact Bend Details** 

THIS IS A C.A.D. GENERATED DRAWING DO NOT MAKE MANUAL REVISIONS TO MASTER.