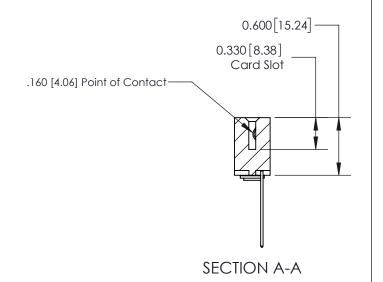

## **Contact Detail**

541-Wire Wrap .025 Sq.(0.64 Sq.) - Tail LG=.750(19.05) .156 [3.96] Contact Spacing x .200 [5.08] Row Spacing

**See Accompanying Page for:** 

**Contact Bend Details** 

THIS IS A C.A.D. GENERATED DRAWING DO NOT MAKE MANUAL REVISIONS TO MASTER.