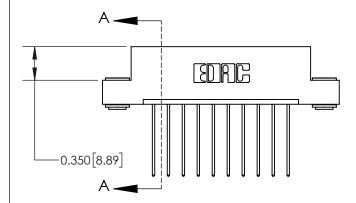

**Mounting Option** 

03-.116 (2.95) I.D. Floating Eyelets

## **Contact Detail**

541-Wire Wrap .025 Sq.(0.64 Sq.) - Tail LG=.750(19.05) .156 [3.96] Contact Spacing x .200 [5.08] Row Spacing

**See Accompanying Page for:** 

**Contact Bend Details** 

THIS IS A C.A.D. GENERATED DRAWING DO NOT MAKE MANUAL REVISIONS TO MASTER.