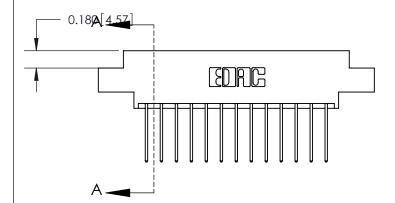

ORIGINAL (1)

ORIGINAL

| 833 Series High Temp Card Edge Connector<br>Contact Bend Detail                                                                |                                                                                                                                                                 | ACAD REFERENCE NO. | 833 ENG MASTER   |               |
|--------------------------------------------------------------------------------------------------------------------------------|-----------------------------------------------------------------------------------------------------------------------------------------------------------------|--------------------|------------------|---------------|
|                                                                                                                                |                                                                                                                                                                 | DRAWN: J.LEE       | DATE: OCT. 14/09 |               |
|                                                                                                                                |                                                                                                                                                                 | CHECKED: DATE:     |                  |               |
| TORONTO, ONTARIO CANADA  ARE THE PROPERTY OF EDAC SHALL NOT BE REPRODUCED, OR USED AS THE BASIS FOR T MANUFACTURE OR SALE OF A | THESE DRAWINGS AND SPECIFICATIONS                                                                                                                               | SCALE: NTS         | SHEET 2          | 2 <b>OF</b> 3 |
|                                                                                                                                | ARE THE PROPERTY OF EDAC INC., AND SHALL NOT BE REPRODUCED, OR COPIED OR USED AS THE BASIS FOR THE MANUFACTURE OR SALE OF APPARATUS WITHOUT WRITTEN PERMISSION. | DRAWING NUMBER     |                  | ISSUE         |
|                                                                                                                                |                                                                                                                                                                 | 833 Assembly       |                  | 1             |