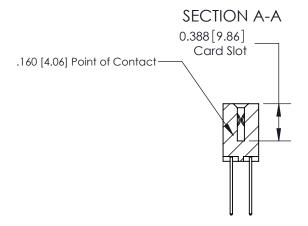

ORIGINAL (1)

ORIGINAL

| 833 Series High Temp Card Edge Connector<br>Contact Bend Detail                                                                |                                                                                                                                                                 | ACAD REFERENCE NO. | 833 ENG MASTER   |               |
|--------------------------------------------------------------------------------------------------------------------------------|-----------------------------------------------------------------------------------------------------------------------------------------------------------------|--------------------|------------------|---------------|
|                                                                                                                                |                                                                                                                                                                 | DRAWN: J.LEE       | DATE: OCT. 14/09 |               |
|                                                                                                                                |                                                                                                                                                                 | CHECKED: DATE:     |                  |               |
| TORONTO, ONTARIO CANADA  ARE THE PROPERTY OF EDAC SHALL NOT BE REPRODUCED, OR USED AS THE BASIS FOR T MANUFACTURE OR SALE OF A | THESE DRAWINGS AND SPECIFICATIONS                                                                                                                               | SCALE: NTS         | SHEET 2          | 2 <b>OF</b> 3 |
|                                                                                                                                | ARE THE PROPERTY OF EDAC INC., AND SHALL NOT BE REPRODUCED, OR COPIED OR USED AS THE BASIS FOR THE MANUFACTURE OR SALE OF APPARATUS WITHOUT WRITTEN PERMISSION. | DRAWING NUMBER     |                  | ISSUE         |
|                                                                                                                                |                                                                                                                                                                 | 833 Assembly       |                  | 1             |