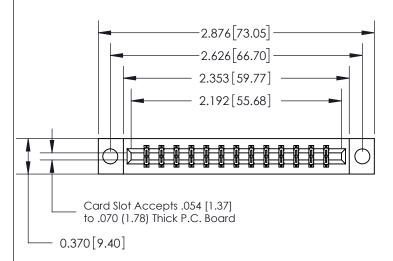

## **See Accompanying Page for:**

- **Bend Detail**
- **Mounting Options**

THIS IS A C.A.D. GENERATED DRAWING DO NOT MAKE MANUAL REVISIONS TO MASTER.

ISSUE NUMBER ORIGINAL

833 Series High Temp Card Edge Connector Part Number: 833-026-540-804