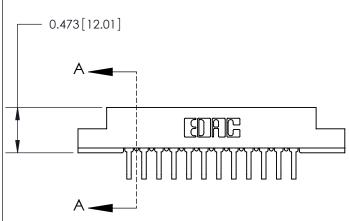

## **Contact Detail**

90 Degree Bend (Code 545 Contacts)

.156 [3.96] Contact Spacing x .200 [5.08] Row Spacing

SECTION A-A .095 [2.41] Point of Contact (Measured from bottom of Card Slot) Card Slot Accepts .054 [1.37] to .070 [1.78] Thick P.C. Board

**See Accompanying Page for:** 

**Contact Bend Details** 

807/857 Series High Temp Card Edge Connector Part Number: 807-012-558-107

YOUR CONNECTION TO QUALITY & SERVICE

| ACAD REFERENCE NO. 807 ENG MASTER |                  |
|-----------------------------------|------------------|
| DRAWN: J.LEE                      | DATE: AUG. 11/09 |
| CHECKED:                          | DATE:            |
| SCALE: NTS                        | SHEET 1 OF 2     |
| DRAWING NUMBER                    | ISSUE            |