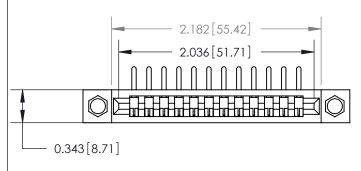

**Mounting Option** 

M3-0.5 Metric Threaded Inserts

**See Accompanying Page for:** 

**Contact Bend Details** 

807/857 Series High Temp Card Edge Connector Part Number: 807-012-558-107

YOUR CONNECTION TO QUALITY & SERVICE

| ACAD REFERENCE NO. 807 ENG MASTER |                  |
|-----------------------------------|------------------|
| DRAWN: J.LEE                      | DATE: AUG. 11/09 |
| CHECKED:                          | DATE:            |
| SCALE: NTS                        | SHEET 1 OF 2     |
| DRAWING NUMBER                    | ISSUE            |