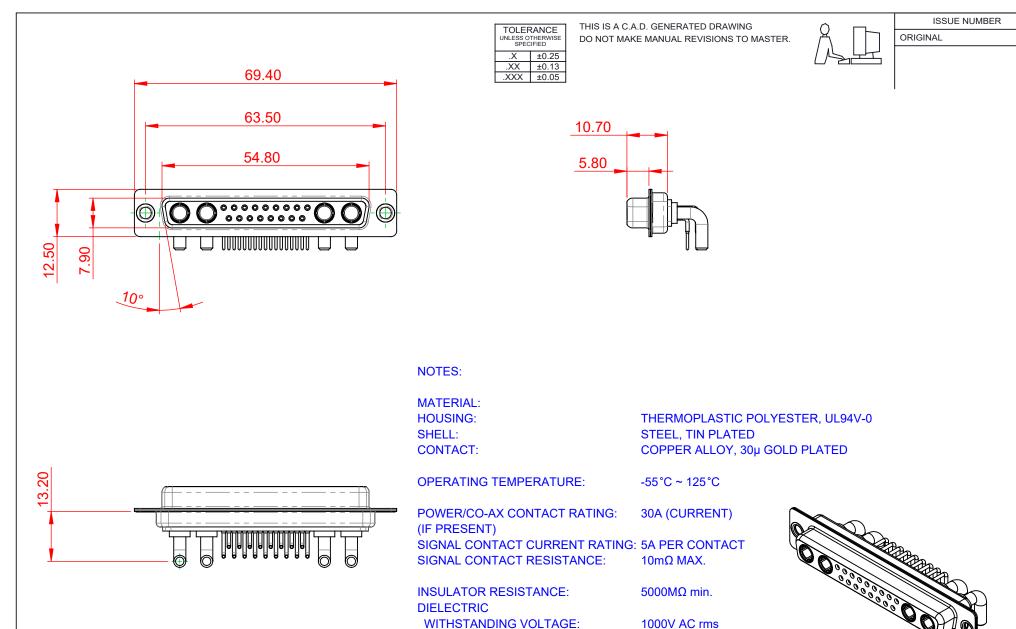

|                                                                                |                                                                                                                                                                                                                | SW REFERENCE NO.: 630 COMBO ASSEMBLY |                  |     |
|--------------------------------------------------------------------------------|----------------------------------------------------------------------------------------------------------------------------------------------------------------------------------------------------------------|--------------------------------------|------------------|-----|
| COMBINATION                                                                    | )-SUB                                                                                                                                                                                                          | DRAWN: C.B                           | DATE: JAN. 01/20 | )19 |
|                                                                                |                                                                                                                                                                                                                | CHECKED:                             | DATE:            |     |
| EDAC INC<br>TORONTO, ONTARIO<br>CANADA<br>YOUR CONNECTION TO QUALITY & SERVICE | THESE DRAWINGS AND SPECIFICATIONS<br>ARE THE PROPERTY OF EDAC INC.,AND<br>SHALL NOT BE REPRODUCED,OR COPIED<br>OR USED AS THE BASIS FOR THE<br>MANUFACTURE OR SALE OF APPARATUS<br>WITHOUT WRITTEN PERMISSION. | SCALE: (IN C.A.D. 1:1)               | SHEET 1 OF       | 2   |
|                                                                                |                                                                                                                                                                                                                | DRAWING NUMBER: 630-21W4640-3T1      |                  | ISS |
|                                                                                |                                                                                                                                                                                                                | PART NUMBER: 630-21W                 | /4640-3T1        | 1   |