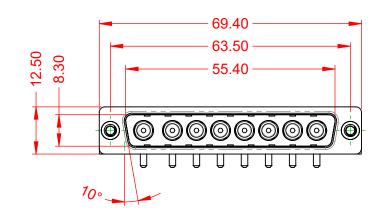

1000V AC rms

|           | COMBINATION D-SUB |                                                                        | SW REFERENCE NO.: 629 COMBO ASSEMBLY |                  |       |
|-----------|-------------------|------------------------------------------------------------------------|--------------------------------------|------------------|-------|
|           |                   |                                                                        | DRAWN: C.B                           | DATE: JAN. 01/20 | 19    |
|           |                   |                                                                        | CHECKED:                             | DATE:            |       |
| 0         | EDAC INC          | THESE DRAWINGS AND SPECIFICATIONS<br>ARE THE PROPERTY OF EDAC INC.,AND | SCALE: (IN C.A.D. 1:1)               | SHEET 1 OF       | 2     |
| ES<br>CY. |                   | MANUFACTURE OR SALE OF APPARATUS                                       | DRAWING NUMBER: 629-8W8-250-114      |                  | ISSUE |
|           |                   |                                                                        | PART NUMBER: 629-8W8                 | -250-1T4         | 1     |