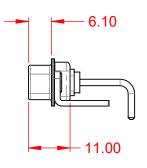

1000V AC rms

|           | COMBINATION D-SUB |                                                                        | SW REFERENCE NO.: 629 COMBO ASSEMBLY |                  |       |
|-----------|-------------------|------------------------------------------------------------------------|--------------------------------------|------------------|-------|
|           |                   |                                                                        | DRAWN: C.B                           | DATE: JAN. 01/20 | 19    |
|           |                   |                                                                        | CHECKED:                             | DATE:            |       |
| 0         | EDAC INC          | THESE DRAWINGS AND SPECIFICATIONS<br>ARE THE PROPERTY OF EDAC INC.,AND | SCALE: (IN C.A.D. 1:1)               | SHEET 1 OF       | 2     |
| ES<br>CY. |                   | MANUFACTURE OR SALE OF APPARATUS                                       | DRAWING NUMBER: 629-8W8-250-114      |                  | ISSUE |
|           |                   |                                                                        | PART NUMBER: 629-8W8                 | -250-1T4         | 1     |