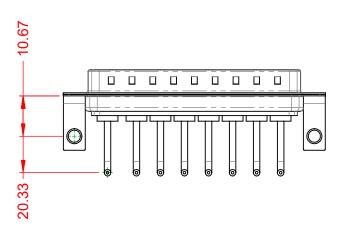

.XXX ±0.05

| RIC |
|-----|
|     |
|     |

NOTES:

MATERIAL: HOUSING: SHELL: CONTACT:

WITHSTANDING VOLTAGE:

THERMOPLASTIC POLYESTER, UL94V-0 STEEL, TIN PLATED COPPER ALLOY, GOLD FLASH PLATED

| OPEF | RATING TEMPERATURE:                                  | -55°C ~ 125°C               |
|------|------------------------------------------------------|-----------------------------|
|      | ER/CO-AX CONTACT RATING:<br>RESENT)                  | 10A (CURRENT)               |
|      | AL CONTACT CURRENT RATING:<br>AL CONTACT RESISTANCE: | 5A PER CONTACT<br>10mΩ MAX. |
|      | LATOR RESISTANCE:<br>ECTRIC                          | $5000M\Omega$ min.          |

1000V AC rms

|           | COMBINATION D-SUB |                                                                        | SW REFERENCE NO.: 629 COMBO ASSEMBLY |                  |       |
|-----------|-------------------|------------------------------------------------------------------------|--------------------------------------|------------------|-------|
|           |                   |                                                                        | DRAWN: C.B                           | DATE: JAN. 01/20 | 19    |
|           |                   |                                                                        | CHECKED:                             | DATE:            |       |
| 0         | EDAC INC          | THESE DRAWINGS AND SPECIFICATIONS<br>ARE THE PROPERTY OF EDAC INC.,AND | SCALE: (IN C.A.D. 1:1)               | SHEET 1 OF       | 2     |
| ES<br>CY. |                   | MANUFACTURE OR SALE OF APPARATUS                                       | DRAWING NUMBER: 629-8W8-250-114      |                  | ISSUE |
|           |                   |                                                                        | PART NUMBER: 629-8W8                 | -250-1T4         | 1     |