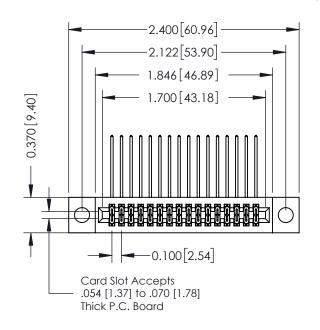

## 342 / 392 Card Edge Connector Part Number: 392-032-558-204

YOUR CONNECTION TO QUALITY & SERVICE

342 ENG MASTER J.LEE DATE: OCT. 06/09 SHEET 1 OF 3

342 Assembly

## **See Accompanying Pages for:**

- **Contact Bend Details**
- **Mounting Options**

\_\_\_\_0.240[6.10] Point of Contact 0.410[10.41]

SECTION A-A

THIS IS A C.A.D. GENERATED DRAWING DO NOT MAKE MANUAL REVISIONS TO MASTER. ISSUE NUMBER