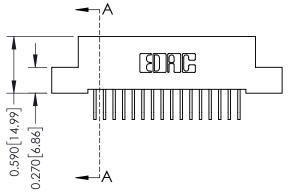

## **Mounting Option**

04-.156 (3.96) Dia. Mounting Holes

## **Contact Detail**

558-90 Degree Bend (Code 541 Contacts) .100 [2.54] Contact Spacing x .200 [5.08] Row Spacing