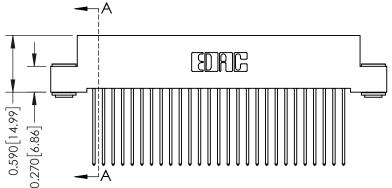

## **See Accompanying Pages for:**

- **Contact Bend Details**
- **Mounting Options**

342 / 392 Card Edge Connector Part Number: 392-027-541-103

YOUR CONNECTION TO QUALITY & SERVICE

342 ENG MASTER J.LEE DATE: OCT. 06/09 SHEET 1 OF 3

342 Assembly

THIS IS A C.A.D. GENERATED DRAWING DO NOT MAKE MANUAL REVISIONS TO MASTER. ISSUE NUMBER

ORIGINAL

1

| 342 / 392 Series Card Edge Connector<br>Contact Bend Detail |                                                                                                                                                                                                  | ACAD REFERENCE NO. 342 ENG MASTER |             |                  |        |
|-------------------------------------------------------------|--------------------------------------------------------------------------------------------------------------------------------------------------------------------------------------------------|-----------------------------------|-------------|------------------|--------|
|                                                             |                                                                                                                                                                                                  | DRAWN:                            | J.LEE       | DATE: OCT. 06/09 |        |
|                                                             |                                                                                                                                                                                                  | CHECKED:                          |             | DATE:            |        |
| TORONTO, ONTARIO                                            | THESE DRAWINGS AND SPECIFICATIONS ARE THE PROPERTY OF EDAC INC. AND SHALL NOT BE REPRODUCED, OR COPIED OR USED AS THE BASIS FOR THE MANUFACTURE OR SALE OF APPARATUS WITHOUT WRITTEN PERMISSION. | SCALE:                            | NTS         | SHEET :          | 2 OF 3 |
|                                                             |                                                                                                                                                                                                  | DRAWING                           | NUMBER      |                  | ISSUE  |
| YOUR CONNECTION TO QUALITY & SERVICE                        |                                                                                                                                                                                                  | 3                                 | 42 Assembly |                  | 1      |