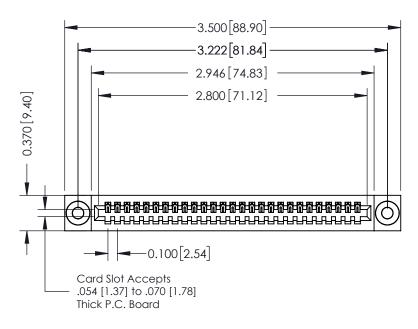

## **See Accompanying Pages for:**

- **Contact Bend Details**
- **Mounting Options**

342 / 392 Card Edge Connector Part Number: 392-027-541-103

YOUR CONNECTION TO QUALITY & SERVICE

342 ENG MASTER J.LEE DATE: OCT. 06/09 SHEET 1 OF 3

342 Assembly

THIS IS A C.A.D. GENERATED DRAWING DO NOT MAKE MANUAL REVISIONS TO MASTER. ISSUE NUMBER

ORIGINAL

1

| 342 / 392 Series Card Edge Connector<br>Contact Bend Detail |                                                                                                                                                                                                  | ACAD REFERENCE NO. 342 ENG MASTER |             |                  |        |
|-------------------------------------------------------------|--------------------------------------------------------------------------------------------------------------------------------------------------------------------------------------------------|-----------------------------------|-------------|------------------|--------|
|                                                             |                                                                                                                                                                                                  | DRAWN:                            | J.LEE       | DATE: OCT. 06/09 |        |
|                                                             |                                                                                                                                                                                                  | CHECKED:                          |             | DATE:            |        |
| TORONTO, ONTARIO                                            | THESE DRAWINGS AND SPECIFICATIONS ARE THE PROPERTY OF EDAC INC. AND SHALL NOT BE REPRODUCED, OR COPIED OR USED AS THE BASIS FOR THE MANUFACTURE OR SALE OF APPARATUS WITHOUT WRITTEN PERMISSION. | SCALE:                            | NTS         | SHEET :          | 2 OF 3 |
|                                                             |                                                                                                                                                                                                  | DRAWING                           | NUMBER      |                  | ISSUE  |
| YOUR CONNECTION TO QUALITY & SERVICE                        |                                                                                                                                                                                                  | 3                                 | 42 Assembly |                  | 1      |