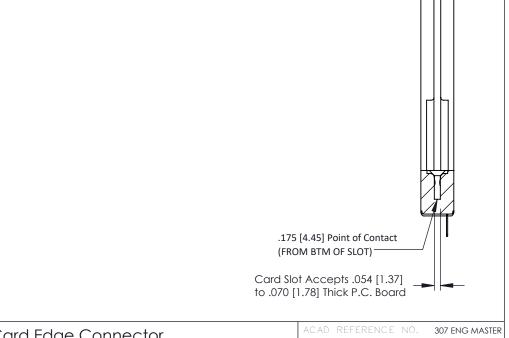

ISSUE NUMBER

ORIGINAL

SECTION A-A

**See Accompanying Pages for:** 

- Contact Bend Details
- Mounting Options

| 30/ / 35/ Cara Eage Connector  Part Number: 357-011-521-168 |                                |                                                                                                                                                                                                 | ACAD REFERENCE NO. 307 ENG MASTER |             |          |           |
|-------------------------------------------------------------|--------------------------------|-------------------------------------------------------------------------------------------------------------------------------------------------------------------------------------------------|-----------------------------------|-------------|----------|-----------|
|                                                             |                                |                                                                                                                                                                                                 | DRAWN: J.LEE DATE:                |             | DATE: AU | IG. 11/09 |
|                                                             |                                |                                                                                                                                                                                                 | CHECKED                           | ):          | DATE:    |           |
| YOUR CONNECTION TO                                          | EDAC INC                       | THESE DRAWINGS AND SPECIFICATIONS ARE THE PROPERTY OF EDAC INC.,AND SHALL NOT BE REPRODUCED,OR COPIED OR USED AS THE BASIS FOR THE MANUFACTURE OR SALE OF APPARATUS WITHOUT WRITTEN PERMISSION. | SCALE:                            | NTS         | SHEET    | 1 OF 3    |
|                                                             | TORONTO, ONTARIO               |                                                                                                                                                                                                 | DRAWING                           | NUMBER      |          | ISSUE     |
|                                                             | CANADA ON TO QUALITY & SERVICE |                                                                                                                                                                                                 | 3                                 | 07 Assembly |          | 1         |