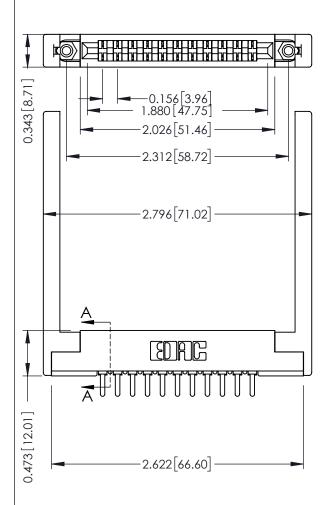

Mounting Option .344 (8.74) Offset Card Guides **Contact Detail** 

PC Tail .046x.014(1.17x0.36) - Tail LG=.213(5.41) .156 [3.96] Contact Spacing x .200 [5.08] Row Spacing THIS IS A C.A.D. GENERATED DRAWING DO NOT MAKE MANUAL REVISIONS TO MAS

ISSUE NUMBER

ORIGINAL

SECTION A-A

**See Accompanying Pages for:** 

- Contact Bend Details
- Mounting Options

| 30/ / 35/ Cara Eage Connector  Part Number: 357-011-521-168 |                                |                                                                                                                                                                                                 | ACAD REFERENCE NO. 307 ENG MASTER |             |          |           |
|-------------------------------------------------------------|--------------------------------|-------------------------------------------------------------------------------------------------------------------------------------------------------------------------------------------------|-----------------------------------|-------------|----------|-----------|
|                                                             |                                |                                                                                                                                                                                                 | DRAWN: J.LEE DATE:                |             | DATE: AU | IG. 11/09 |
|                                                             |                                |                                                                                                                                                                                                 | CHECKED                           | ):          | DATE:    |           |
| YOUR CONNECTION TO                                          | EDAC INC                       | THESE DRAWINGS AND SPECIFICATIONS ARE THE PROPERTY OF EDAC INC.,AND SHALL NOT BE REPRODUCED,OR COPIED OR USED AS THE BASIS FOR THE MANUFACTURE OR SALE OF APPARATUS WITHOUT WRITTEN PERMISSION. | SCALE:                            | NTS         | SHEET    | 1 OF 3    |
|                                                             | TORONTO, ONTARIO               |                                                                                                                                                                                                 | DRAWING                           | NUMBER      |          | ISSUE     |
|                                                             | CANADA ON TO QUALITY & SERVICE |                                                                                                                                                                                                 | 3                                 | 07 Assembly |          | 1         |