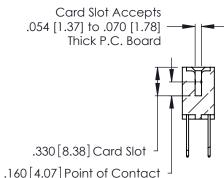

<u>Contact Dimensions:</u>
522-P.C. Tail .025 Sq. (0.64 Sq.) - Tail LG. =.440 (11.18)
.125 (3.18) Contact Spacing x .250 (6.35) Row Spacing

THIS IS A C.A.D. GENERATED DRAWING DO NOT MAKE MANUAL REVISIONS TO MASTER.