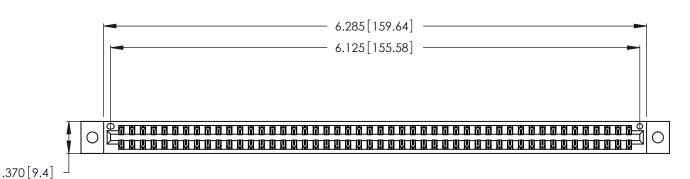

346/396 SERIES CARD EDGE CONNECTOR PART NUMBER: 346-096-522-802

YOUR CONNECTION TO QUALITY & SERVICE

**EDAC INC** TORONTO, ONTARIO CANADA

THESE DRAWINGS AND SPECIFICATIONS ARE THE PROPERTY OF EDAC INC., AND SHALL NOT BE REPRODUCED, OR COPIED OR USED AS THE BASIS FOR THE MANUFACTURE OR SALE OF APPARATUS WITHOUT WRITTEN PERMISSION.

<u>Contact Dimensions:</u>
522-P.C. Tail .025 Sq. (0.64 Sq.) - Tail LG. =.440 (11.18)
.125 (3.18) Contact Spacing x .250 (6.35) Row Spacing

THIS IS A C.A.D. GENERATED DRAWING DO NOT MAKE MANUAL REVISIONS TO MASTER.