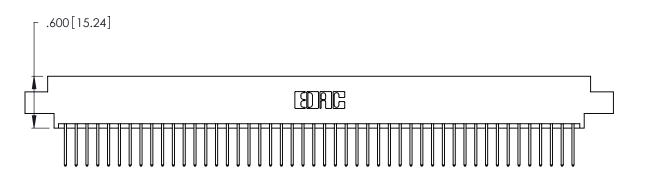

346/396 SERIES CARD EDGE CONNECTOR PART NUMBER: 346-096-522-802

YOUR CONNECTION TO QUALITY & SERVICE

**EDAC INC** TORONTO, ONTARIO CANADA

THESE DRAWINGS AND SPECIFICATIONS ARE THE PROPERTY OF EDAC INC., AND SHALL NOT BE REPRODUCED, OR COPIED OR USED AS THE BASIS FOR THE MANUFACTURE OR SALE OF APPARATUS WITHOUT WRITTEN PERMISSION.

<u>Contact Dimensions:</u>
522-P.C. Tail .025 Sq. (0.64 Sq.) - Tail LG. =.440 (11.18)
.125 (3.18) Contact Spacing x .250 (6.35) Row Spacing

THIS IS A C.A.D. GENERATED DRAWING DO NOT MAKE MANUAL REVISIONS TO MASTER.