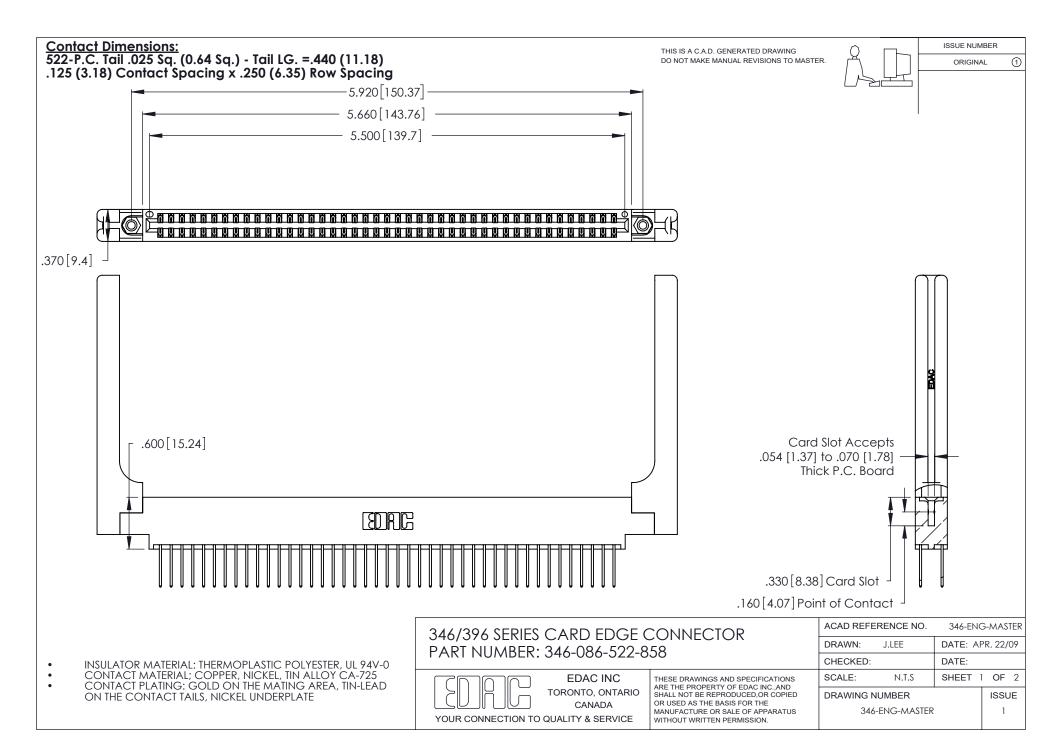

THIS IS A C.A.D. GENERATED DRAWING DO NOT MAKE MANUAL REVISIONS TO MASTER.

ISSUE NUMBER

ORIGINAL

1

**Contact Code 555** 

Contact Code 556

**Contact Code 558** 

**Contact Code 559** 

Contact Code 560

INSULATOR MATERIAL: THERMOPLASTIC POLYESTER, UL 94V-0 CONTACT MATERIAL; COPPER, NICKEL, TIN ALLOY CA-725 CONTACT PLATING: GOLD ON THE MATING AREA, TIN-LEAD

ON THE CONTACT TAILS, NICKEL UNDERPLATE

346/396 SERIES CARD EDGE CONNECTOR CONTACT CODE 555,556,558,559,560 DIMENSIONS

YOUR CONNECTION TO QUALITY & SERVICE

**EDAC INC** TORONTO, ONTARIO CANADA

THESE DRAWINGS AND SPECIFICATIONS ARE THE PROPERTY OF EDAC INC.,AND SHALL NOT BE REPRODUCED, OR COPIED OR USED AS THE BASIS FOR THE MANUFACTURE OR SALE OF APPARATUS WITHOUT WRITTEN PERMISSION.