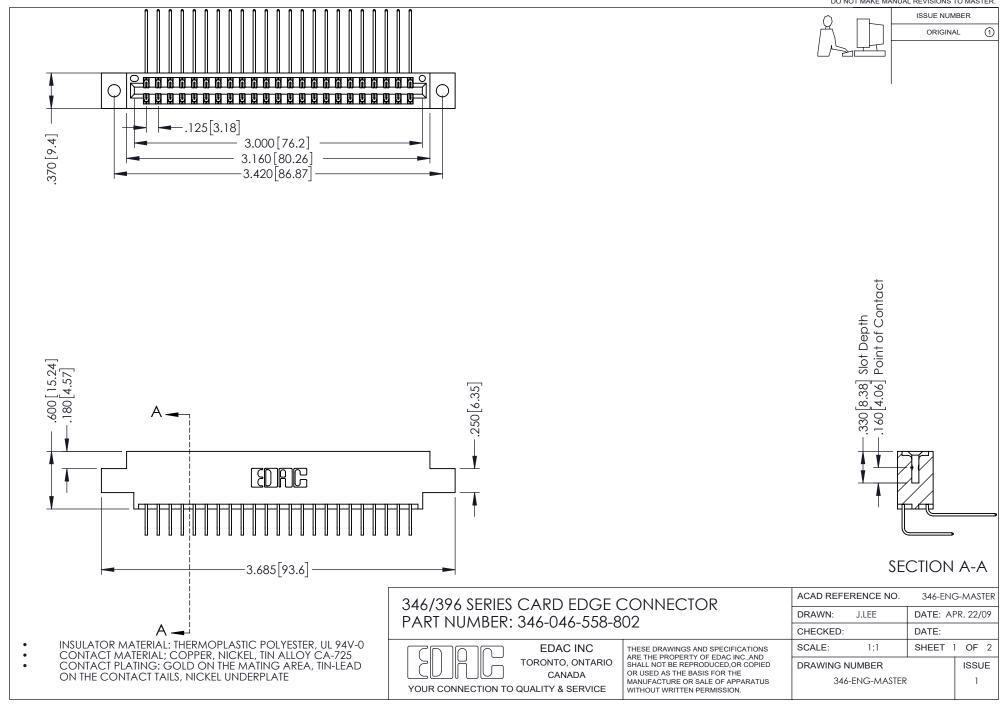

## **Contact Code 556**

INSULATOR MATERIAL: THERMOPLASTIC POLYESTER, UL 94V-0 CONTACT MATERIAL; COPPER, NICKEL, TIN ALLOY CA-725 CONTACT PLATING: GOLD ON THE MATING AREA, TIN-LEAD

ON THE CONTACT TAILS, NICKEL UNDERPLATE

## 346/396 SERIES CARD EDGE CONNECTOR CONTACT CODE 555,556,558,559,560 DIMENSIONS

YOUR CONNECTION TO QUALITY & SERVICE

**EDAC INC** TORONTO, ONTARIO CANADA

THESE DRAWINGS AND SPECIFICATIONS ARE THE PROPERTY OF EDAC INC.,AND SHALL NOT BE REPRODUCED, OR COPIED OR USED AS THE BASIS FOR THE MANUFACTURE OR SALE OF APPARATUS WITHOUT WRITTEN PERMISSION.