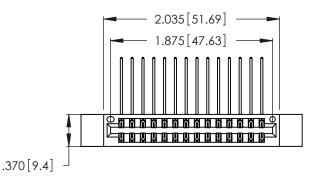

Contact Dimensions:
559-90 Degree Bend (Code 541 Contacts)
See Sheet 2 for Contact Code 555, 556, 558, 559, 560 Dimensions

THIS IS A C.A.D. GENERATED DRAWING DO NOT MAKE MANUAL REVISIONS TO MASTER.

ISSUE NUMBER

ORIGINAL

1

Card Slot Accepts .054 [1.37] to .070 [1.78] Thick P.C. Board .330 [8.38] Card Slot .160 [4.07] Point of Contact

INSULATOR MATERIAL: THERMOPLASTIC POLYESTER, UL 94V-0 CONTACT MATERIAL; COPPER, NICKEL, TIN ALLOY CA-725

CONTACT PLATING: GOLD ON THE MATING AREA, TIN-LEAD ON THE CONTACT TAILS, NICKEL UNDERPLATE

346/396 SERIES CARD EDGE CONNECTOR PART NUMBER: 346-028-559-812

YOUR CONNECTION TO QUALITY & SERVICE

**EDAC INC** TORONTO, ONTARIO CANADA