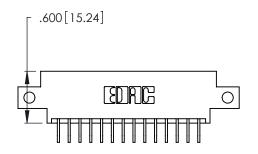

THIS IS A C.A.D. GENERATED DRAWING DO NOT MAKE MANUAL REVISIONS TO MASTER.

ISSUE NUMBER

ORIGINAL

1

**Contact Code 555** 

Contact Code 556

**Contact Code 558** 

**Contact Code 559** 

**Contact Code 560** 

INSULATOR MATERIAL: THERMOPLASTIC POLYESTER, UL 94V-0 CONTACT MATERIAL; COPPER, NICKEL, TIN ALLOY CA-725 CONTACT PLATING: GOLD ON THE MATING AREA, TIN-LEAD

ON THE CONTACT TAILS, NICKEL UNDERPLATE

346/396 SERIES CARD EDGE CONNECTOR CONTACT CODE 555,556,558,559,560 DIMENSIONS

YOUR CONNECTION TO QUALITY & SERVICE

**EDAC INC** TORONTO, ONTARIO CANADA

THESE DRAWINGS AND SPECIFICATIONS ARE THE PROPERTY OF EDAC INC.,AND SHALL NOT BE REPRODUCED, OR COPIED OR USED AS THE BASIS FOR THE MANUFACTURE OR SALE OF APPARATUS WITHOUT WRITTEN PERMISSION.