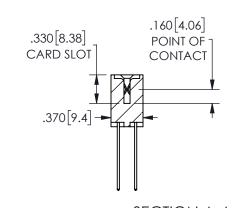

ISSUE NUMBER ORIGINAL

1

**Contact Code 558** 

Contact Code 559

Contact Code 560

INSULATOR MATERIAL: THERMOPLASTIC POLYESTER, UL 94V-0 DAP MATERIAL AVAILABLE UPON REQUEST

CONTACT MATERIAL; COPPER ALLOY

CONTACT PLATING: GOLD ON THE MATING AREA, TIN PLATING ON THE CONTACT TAILS, NICKEL UNDERPLATE

## 345/395 SERIES CARD EDGE CONNECTOR CONTACT CODE 555,556,558,559,560 DIMENSIONS

YOUR CONNECTION TO QUALITY & SERVICE

**EDAC INC** TORONTO, ONTARIO CANADA

THESE DRAWINGS AND SPECIFICATIONS ARE THE PROPERTY OF EDAC INC.,AND SHALL NOT BE REPRODUCED, OR COPIED OR USED AS THE BASIS FOR THE MANUFACTURE OR SALE OF APPARATUS WITHOUT WRITTEN PERMISSION.