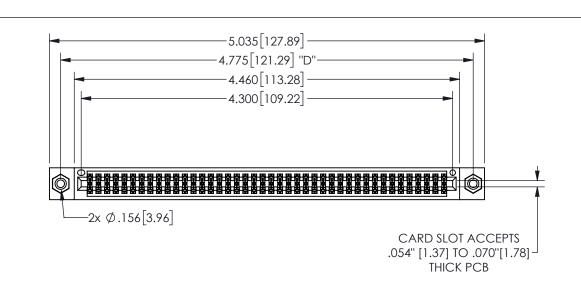

345/395 SERIES CARD EDGE CONNECTOR

PART NUMBER: 345-084-541-808

THESE DRAWINGS AND SPECIFICATIONS ARE THE PROPERTY OF EDAC INC.,AND SHALL NOT BE REPRODUCED, OR COPIED OR USED AS THE BASIS FOR THE MANUFACTURE OR SALE OF APPARATUS WITHOUT WRITTEN PERMISSION.

| ACAD REFERENCE NO. |                | 345-ENG-MASTER |        |
|--------------------|----------------|----------------|--------|
| DRAWN:             | R.STA.MONICA   | DATE:MAY.1     | 6/2017 |
| CHECKED:           |                | DATE:          |        |
| SCALE:             | NTS            | SHEET 1        | OF 2   |
| DRAWING            | 3 NUMBER       | 1              | SSUE   |
| ] 3                | 345-ENG-MASTER |                | 1      |