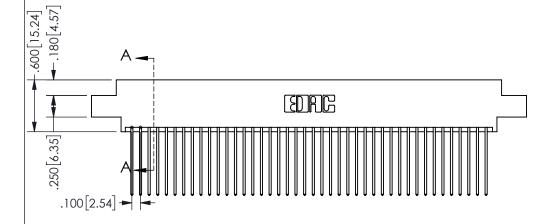

## SECTION A-A

## <u>Contact Dimensions:</u> 541-Wire Wrap .025 Sq.(0.64 Sq.) - Tail LG=.750(19.05) .100 (2.54) Contact Spacing x .200 (5.08) Row Spacing

**EDAC INC** TORONTO, ONTARIO CANADA YOUR CONNECTION TO QUALITY & SERVICE