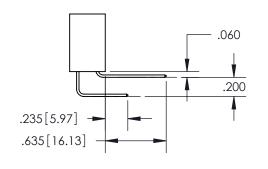

<u>Contact Dimensions:</u> 556-Extender Board Bend (Code 520 Contacts) See Sheet 2 for Contact Code 555, 556, 558, 559, 560 Dimensions

INSULATOR MATERIAL: THERMOPLASTIC PBT, UL 94V-0 CONTACT MATERIAL; COPPER TIN ALLOY CONTACT PLATING: GOLD ON THE MATING AREA, TIN PLATING ON THE CONTACT TAILS, NICKEL UNDERPLATE

## 345/395 SERIES CARD EDGE CONNECTOR CONTACT CODE 555,556,558,559,560 DIMENSIONS

YOUR CONNECTION TO QUALITY & SERVICE

**EDAC INC** TORONTO, ONTARIO CANADA

THESE DRAWINGS AND SPECIFICATIONS ARE THE PROPERTY OF EDAC INC.,AND SHALL NOT BE REPRODUCED, OR COPIED OR USED AS THE BASIS FOR THE MANUFACTURE OR SALE OF APPARATUS WITHOUT WRITTEN PERMISSION.