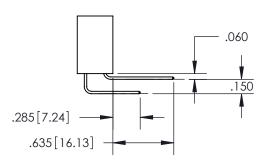

<u>Contact Dimensions:</u> 556-Extender Board Bend (Code 520 Contacts) See Sheet 2 for Contact Code 555, 556, 558, 559, 560 Dimensions

INSULATOR MATERIAL: THERMOPLASTIC PBT, UL 94V-0 CONTACT MATERIAL; COPPER TIN ALLOY CONTACT PLATING: GOLD ON THE MATING AREA, TIN PLATING ON THE CONTACT TAILS, NICKEL UNDERPLATE

345/395 SERIES CARD EDGE CONNECTOR PART NUMBER: 345-038-556-204

YOUR CONNECTION TO QUALITY & SERVICE

**EDAC INC** TORONTO, ONTARIO CANADA

THESE DRAWINGS AND SPECIFICATIONS ARE THE PROPERTY OF EDAC INC.,AND SHALL NOT BE REPRODUCED, OR COPIED OR USED AS THE BASIS FOR THE MANUFACTURE OR SALE OF APPARATUS WITHOUT WRITTEN PERMISSION.