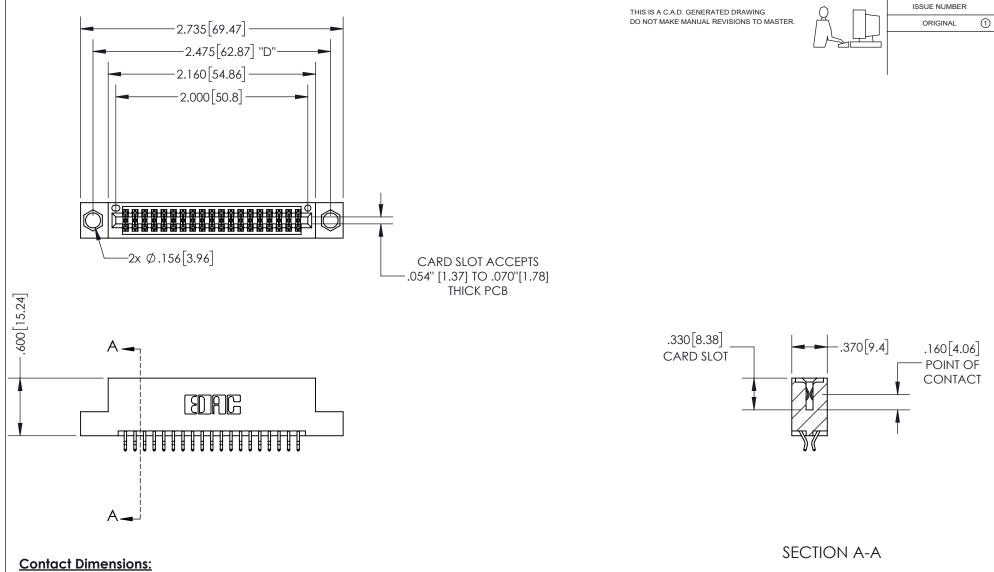

<u>Contact Dimensions:</u> 556-Extender Board Bend (Code 520 Contacts) See Sheet 2 for Contact Code 555, 556, 558, 559, 560 Dimensions

INSULATOR MATERIAL: THERMOPLASTIC PBT, UL 94V-0 CONTACT MATERIAL; COPPER TIN ALLOY CONTACT PLATING: GOLD ON THE MATING AREA, TIN PLATING ON THE CONTACT TAILS, NICKEL UNDERPLATE

345/395 SERIES CARD EDGE CONNECTOR PART NUMBER: 345-038-556-204

YOUR CONNECTION TO QUALITY & SERVICE

**EDAC INC** TORONTO, ONTARIO CANADA

THESE DRAWINGS AND SPECIFICATIONS ARE THE PROPERTY OF EDAC INC.,AND SHALL NOT BE REPRODUCED, OR COPIED OR USED AS THE BASIS FOR THE MANUFACTURE OR SALE OF APPARATUS WITHOUT WRITTEN PERMISSION.