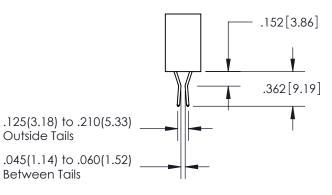

ISSUE NUMBER ORIGINAL

1

**Contact Code 558** 

Contact Code 559

Contact Code 560

- INSULATOR MATERIAL: THERMOPLASTIC POLYESTER, UL 94V-0
- DAP MATERIAL AVAILABLE UPON REQUEST
- CONTACT MATERIAL; COPPER ALLOY

CONTACT PLATING: GOLD ON THE MATING AREA, TIN PLATING ON THE CONTACT TAILS, NICKEL UNDERPLATE

\*FOR ALL OTHER SPECIFICATIONS REFER TO SHEET 3\*

## 345/395 SERIES CARD EDGE CONNECTOR CONTACT CODE 555,556,558,559,560 DIMENSIONS

YOUR CONNECTION TO QUALITY & SERVICE

**EDAC INC** TORONTO, ONTARIO CANADA

THESE DRAWINGS AND SPECIFICATIONS ARE THE PROPERTY OF EDAC INC.,AND SHALL NOT BE REPRODUCED, OR COPIED OR USED AS THE BASIS FOR THE MANUFACTURE OR SALE OF APPARATUS WITHOUT WRITTEN PERMISSION.