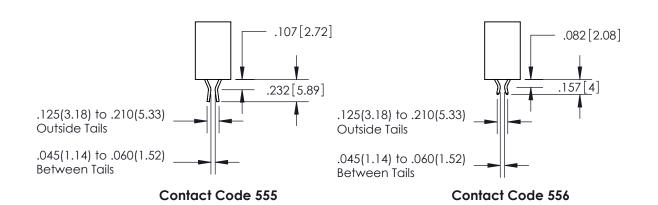

<u>Contact Dimensions:</u> 556-Extender Board Bend (Code 520 Contacts) See Sheet 2 for Contact Code 555, 556, 558, 559, 560 Dimensions

INSULATOR MATERIAL: THERMOPLASTIC PBT, UL 94V-0 CONTACT MATERIAL; COPPER TIN ALLOY CONTACT PLATING: GOLD ON THE MATING AREA, TIN PLATING ON THE CONTACT TAILS, NICKEL UNDERPLATE

## 345/395 SERIES CARD EDGE CONNECTOR CONTACT CODE 555,556,558,559,560 DIMENSIONS

YOUR CONNECTION TO QUALITY & SERVICE

**EDAC INC** TORONTO, ONTARIO CANADA

THESE DRAWINGS AND SPECIFICATIONS ARE THE PROPERTY OF EDAC INC.,AND SHALL NOT BE REPRODUCED, OR COPIED OR USED AS THE BASIS FOR THE MANUFACTURE OR SALE OF APPARATUS WITHOUT WRITTEN PERMISSION.