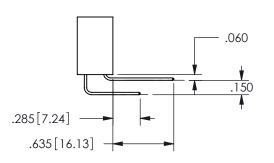

ISSUE NUMBER ORIGINAL

1

**Contact Code 558** 

Contact Code 559

Contact Code 560

INSULATOR MATERIAL: THERMOPLASTIC POLYESTER, UL 94V-0

DAP MATERIAL AVAILABLE UPON REQUEST

CONTACT MATERIAL; COPPER ALLOY

CONTACT PLATING: GOLD ON THE MATING AREA, TIN PLATING ON THE CONTACT TAILS, NICKEL UNDERPLATE

345/395 SERIES CARD EDGE CONNECTOR CONTACT CODE 555,556,558,559,560 DIMENSIONS

YOUR CONNECTION TO QUALITY & SERVICE