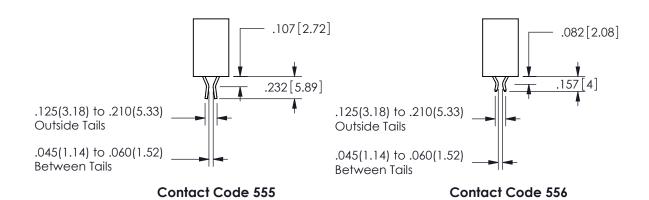

ISSUE NUMBER ORIGINAL

1

**Contact Code 558** 

Contact Code 559

Contact Code 560

INSULATOR MATERIAL: THERMOPLASTIC POLYESTER, UL 94V-0

DAP MATERIAL AVAILABLE UPON REQUEST

CONTACT MATERIAL; COPPER ALLOY

CONTACT PLATING: GOLD ON THE MATING AREA, TIN PLATING ON THE CONTACT TAILS, NICKEL UNDERPLATE

345/395 SERIES CARD EDGE CONNECTOR CONTACT CODE 555,556,558,559,560 DIMENSIONS

YOUR CONNECTION TO QUALITY & SERVICE