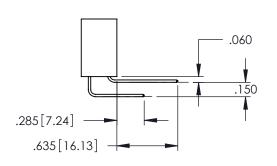

.107 [2.72] .082 [2.08] .157 [4] .232 [5.89] .125(3.18) to .210(5.33) .125(3.18) to .210(5.33) Outside Tails Outside Tails .045(1.14) to .060(1.52) .045(1.14) to .060(1.52) Between Tails Between Tails **Contact Code 555 Contact Code 556** 

**Contact Code 558** 

**Contact Code 559** 

Contact Code 560

INSULATOR MATERIAL: THERMOPLASTIC POLYESTER, UL 94V-0 DAP MATERIAL AVAILABLE UPON REQUEST

CONTACT MATERIAL; COPPER ALLOY CONTACT PLATING: GOLD ON THE MATING AREA, TIN PLATING ON THE CONTACT TAILS, NICKEL UNDERPLATE

345/395 SERIES CARD EDGE CONNECTOR CONTACT CODE 555,556,558,559,560 DIMENSIONS

YOUR CONNECTION TO QUALITY & SERVICE

|   | ACAD REFERENCE NO. 345-ENG-MASTE |                  |  |  |
|---|----------------------------------|------------------|--|--|
|   | DRAWN: R.STA.MONICA              | DATE:MAY.16/2017 |  |  |
|   | CHECKED:                         | DATE:            |  |  |
|   | SCALE: 1:1                       | SHEET 2 OF 2     |  |  |
| D | DRAWING NUMBER                   | ISSUE            |  |  |