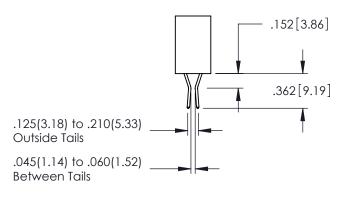

.107 [2.72] .082 [2.08] .157 [4] .232 [5.89] .125(3.18) to .210(5.33) .125(3.18) to .210(5.33) Outside Tails Outside Tails .045(1.14) to .060(1.52) .045(1.14) to .060(1.52) Between Tails Between Tails **Contact Code 555 Contact Code 556** 