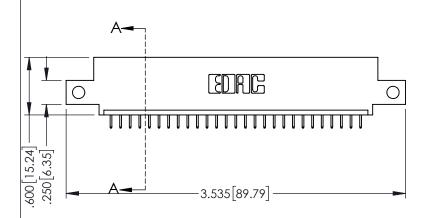

- INSULATOR MATERIAL: THERMOPLASTIC PBT BLACK, UL 94V-0
- CONTACT MATERIAL; COPPER TIN ALLOY CONTACT PLATING: GOLD ON THE MATING AREA, TIN PLATING ON THE CONTACT TAILS, NICKEL UNDERPLATE

| 345/395 SERIES CARD EDGE CONNECTOR |
|------------------------------------|
| PART NUMBER: 345-027-525-412       |

|               | ACAD REFERENCE NO. 345-ENG-MAST |         |           |
|---------------|---------------------------------|---------|-----------|
|               | DRAWN: R.STA.MONICA             | DATE:MA | Y.16/2017 |
|               | CHECKED:                        | DATE:   |           |
| ONS           | SCALE: 1:1                      | SHEET ' | 1 OF 2    |
| ,AND<br>OPIED | DRAWING NUMBER                  |         | ISSUE     |
| ATUS          | 345-ENG-MASTER                  |         | 1         |