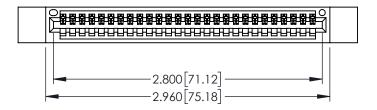

<u>Contact Dimensions:</u>
525-P.C. Tail .018 Sq.(0.46 Sq.) - Tail LG=.150(3.81)
.100 (2.54) Contact Spacing x .200 (5.08) Row Spacing

1

..330[8.38] CARD SLOT .160[4.06] POINT OF CONTACT **SECTION A-A** 

- INSULATOR MATERIAL: THERMOPLASTIC PBT BLACK, UL 94V-0
- CONTACT MATERIAL; COPPER TIN ALLOY CONTACT PLATING: GOLD ON THE MATING AREA, TIN PLATING ON THE CONTACT TAILS, NICKEL UNDERPLATE

| 345/395 SERIES CARD EDGE CONNECTOR |
|------------------------------------|
| PART NUMBER: 345-027-525-412       |

|               | ACAD REFERENCE NO. 345-ENG-MAST |         |           |
|---------------|---------------------------------|---------|-----------|
|               | DRAWN: R.STA.MONICA             | DATE:MA | Y.16/2017 |
|               | CHECKED:                        | DATE:   |           |
| ONS           | SCALE: 1:1                      | SHEET ' | 1 OF 2    |
| ,AND<br>OPIED | DRAWING NUMBER                  |         | ISSUE     |
| ATUS          | 345-ENG-MASTER                  |         | 1         |