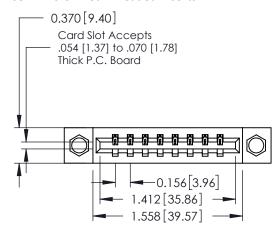

## **Contact Detail**

542-Wire Wrap .025 Sq.(0.64 Sq.) - Tail LG=.645(16.38) .156 [3.96] Contact Spacing x .200 [5.08] Row Spacing

THIS IS A C.A.D. GENERATED DRAWING DO NOT MAKE MANUAL REVISIONS TO MASTER.

ISSUE NUMBER

1

ORIGINAL

**See Accompanying Pages for:** 

- **Contact Bend Details**
- **Mounting Options**

| 337 / 387 Series Card Edge Connector |
|--------------------------------------|
| Part Number: 337-008-542-108         |