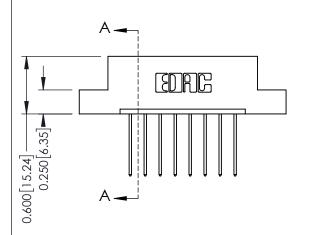

## **Mounting Option**

08-#4-40 Unified Threaded Inserts

ISSUE NUMBER

1

ORIGINAL

**See Accompanying Pages for:** 

- **Contact Bend Details**
- **Mounting Options**

| 337 / 387 Series Card Edge Connector |
|--------------------------------------|
| Part Number: 337-008-542-108         |