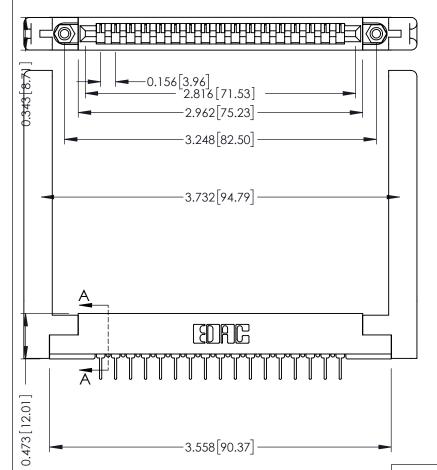

ORIGINAL

PC Tail .023x.013(0.58x0.33) - Tail LG=.213(5.41) .156 [3.96] Contact Spacing x .200 [5.08] Row Spacing

SECTION A-A

.175 [4.45] Point of Contact (FROM BTM OF SLOT) Card Slot Accepts .054 [1.37] to .070 [1.78] Thick P.C. Board

**See Accompanying Pages for:** 

- **Contact Bend Details**
- **Mounting Options**

307 / 357 Card Edge Connector Part Number: 307-017-431-168

**EDAC INC** TORONTO, ONTARIO CANADA

THESE DRAWINGS AND SPECIFICATIONS ARE THE PROPERTY OF EDAC INC.,AND SHALL NOT BE REPRODUCED, OR COPIED OR USED AS THE BASIS FOR THE MANUFACTURE OR SALE OF APPARATUS WITHOUT WRITTEN PERMISSION.