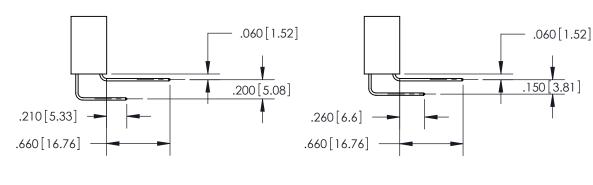

1

.165 [4.19] .375 [9.54] .125(3.18) to .210(5.33) .125(3.18) to .210(5.33)

**Contact Code 558** 

**Contact Code 559** 

**Contact Code 560** 

INSULATOR MATERIAL: THERMOPLASTIC POLYESTER, UL 94V-0 CONTACT MATERIAL; COPPER, NICKEL, TIN ALLOY CA-725 CONTACT PLATING: GOLD ON THE MATING AREA, TIN-LEAD ON THE CONTACT TAILS, NICKEL UNDERPLATE

846 SERIES HIGH TEMP CARD EDGE CONNECTOR CONTACT CODE 555,556,558,559,560 DIMENSIONS

YOUR CONNECTION TO QUALITY & SERVICE

**Outside Tails** 

**Outside Tails** 

|   | ACAD REFERENCE NO. 846-ENG-MASTER |                  |
|---|-----------------------------------|------------------|
|   | DRAWN: J.LEE                      | DATE: APR. 22/09 |
|   | CHECKED:                          | DATE:            |
|   | SCALE: 1:1                        | SHEET 2 OF 2     |
| 0 | DRAWING NUMBER                    | ISSUE            |