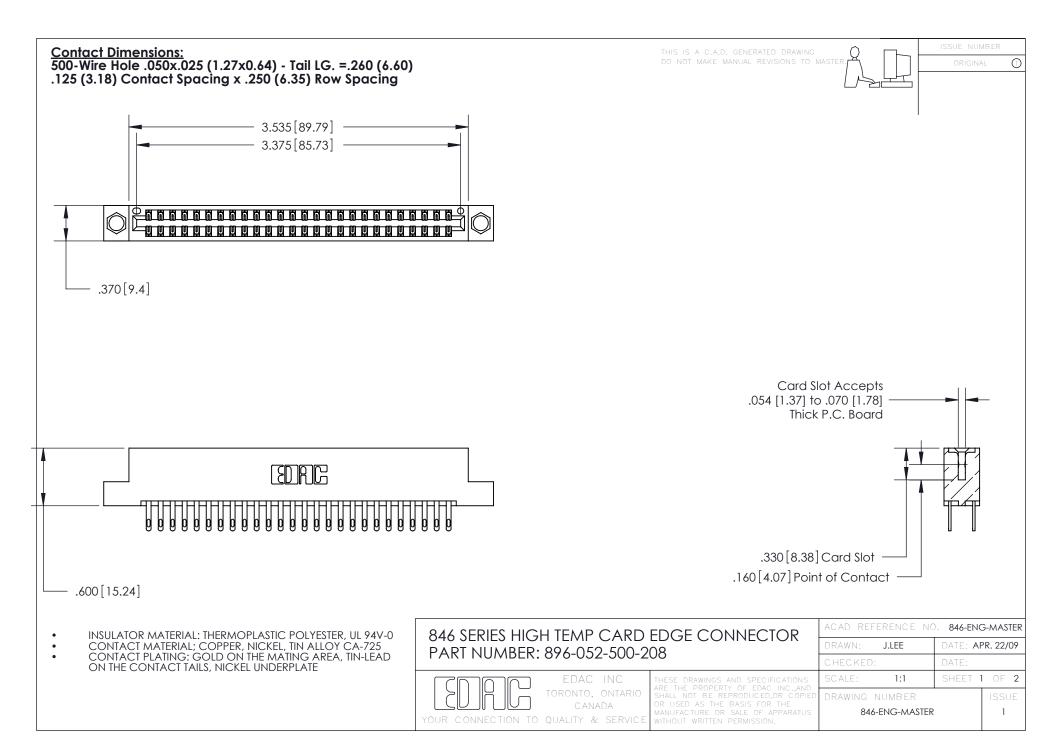

1

.165 [4.19] .375 [9.54] .125(3.18) to .210(5.33) .125(3.18) to .210(5.33)

**Contact Code 558** 

**Contact Code 559** 

**Contact Code 560** 

INSULATOR MATERIAL: THERMOPLASTIC POLYESTER, UL 94V-0 CONTACT MATERIAL; COPPER, NICKEL, TIN ALLOY CA-725 CONTACT PLATING: GOLD ON THE MATING AREA, TIN-LEAD ON THE CONTACT TAILS, NICKEL UNDERPLATE

846 SERIES HIGH TEMP CARD EDGE CONNECTOR CONTACT CODE 555,556,558,559,560 DIMENSIONS

YOUR CONNECTION TO QUALITY & SERVICE

**Outside Tails** 

**Outside Tails** 

|   | ACAD REFERENCE NO. 846-ENG-MASTER |                  |
|---|-----------------------------------|------------------|
|   | DRAWN: J.LEE                      | DATE: APR. 22/09 |
|   | CHECKED:                          | DATE:            |
|   | SCALE: 1:1                        | SHEET 2 OF 2     |
| 0 | DRAWING NUMBER                    | ISSUE            |