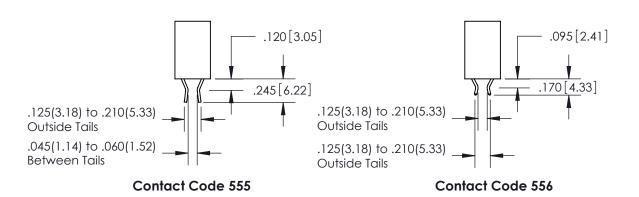

1

.165 [4.19] .375 [9.54] .125(3.18) to .210(5.33) .125(3.18) to .210(5.33)

**Contact Code 558** 

**Contact Code 559** 

**Contact Code 560** 

INSULATOR MATERIAL: THERMOPLASTIC POLYESTER, UL 94V-0 CONTACT MATERIAL; COPPER, NICKEL, TIN ALLOY CA-725 CONTACT PLATING: GOLD ON THE MATING AREA, TIN-LEAD ON THE CONTACT TAILS, NICKEL UNDERPLATE

846 SERIES HIGH TEMP CARD EDGE CONNECTOR CONTACT CODE 555,556,558,559,560 DIMENSIONS

YOUR CONNECTION TO QUALITY & SERVICE

**Outside Tails** 

**Outside Tails** 

|   | ACAD REFERENCE NO. 846-ENG-MASTER |                  |
|---|-----------------------------------|------------------|
|   | DRAWN: J.LEE                      | DATE: APR. 22/09 |
|   | CHECKED:                          | DATE:            |
|   | SCALE: 1:1                        | SHEET 2 OF 2     |
| 0 | DRAWING NUMBER                    | ISSUE            |