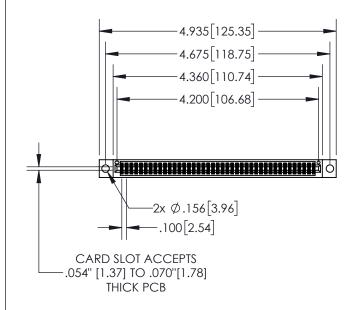

1

| .330[8.38]<br>CARD SLOT     |  |  |  |  |  |
|-----------------------------|--|--|--|--|--|
| 370[9.40]<br>SECTION A-A    |  |  |  |  |  |
| .160[4.06] POINT OF CONTACT |  |  |  |  |  |
| 200[5.08]                   |  |  |  |  |  |

| 845/895 SERIE | S HIGH TEMP   | CARD  | EDGE | CONNEC | CTOR |
|---------------|---------------|-------|------|--------|------|
| PART NUMBE    | R: 895-082-52 | 4-804 |      |        |      |

|   | ACAD REFERENCE NO   | . 845-ENG | G-MASTER  |
|---|---------------------|-----------|-----------|
|   | DRAWN: R.STA.MONICA | DATE:MA   | Y.16/2017 |
|   | CHECKED:            | DATE:     |           |
|   | SCALE: 1:2          | SHEET '   | OF 2      |
| D | DRAWING NUMBER      |           | ISSUE     |
|   | 0.45 5110 1446750   |           | ١, ١      |