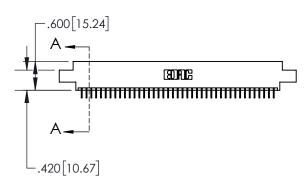

## 845/895 SERIES HIGH TEMP CARD EDGE CONNECTOR CONTACT CODE 555,556,558,559,560 DIMENSIONS

YOUR CONNECTION TO QUALITY & SERVICE

|   | ACAD REFERENCE NO. 845-ENG-MASTER |                  |  |  |  |  |  |
|---|-----------------------------------|------------------|--|--|--|--|--|
|   | DRAWN: R.STA.MONICA               | DATE:MAY.16/2017 |  |  |  |  |  |
|   | CHECKED:                          | DATE:            |  |  |  |  |  |
|   | SCALE: 1:1                        | SHEET 2 OF 2     |  |  |  |  |  |
| D | DRAWING NUMBER                    | ISSUE            |  |  |  |  |  |

845-ENG-MASTER