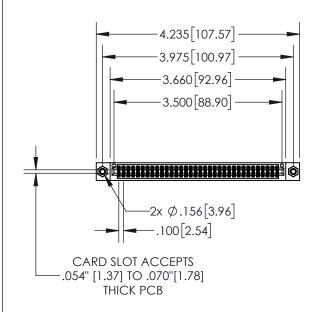

| 845/895 SERIES HIGH TEMP CARD EDGE CONNECTOR |
|----------------------------------------------|
| PART NUMBER: 895-068-521-508                 |

| ACAD REFERENCE NO. 845-ENG-MASTER |                  |      |  |  |
|-----------------------------------|------------------|------|--|--|
| DRAWN: R.STA.MONICA               | DATE:MAY.16/2017 |      |  |  |
| CHECKED:                          | DATE:            |      |  |  |
| SCALE: 1:2                        | SHEET 1          | OF 2 |  |  |
| DRAWING NUMBER                    | ISSUE            |      |  |  |
| 845-ENG-MASTER                    | 1                |      |  |  |