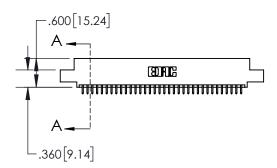

1

| .330[8.38]<br>CARD SLOT |                                   |  |  |
|-------------------------|-----------------------------------|--|--|
| -                       | .370[9.40]                        |  |  |
|                         | SECTION A-A                       |  |  |
| .150_3.8 1              | .160[4.06]<br>POINT OF<br>CONTACT |  |  |
|                         | 200[5.08]                         |  |  |