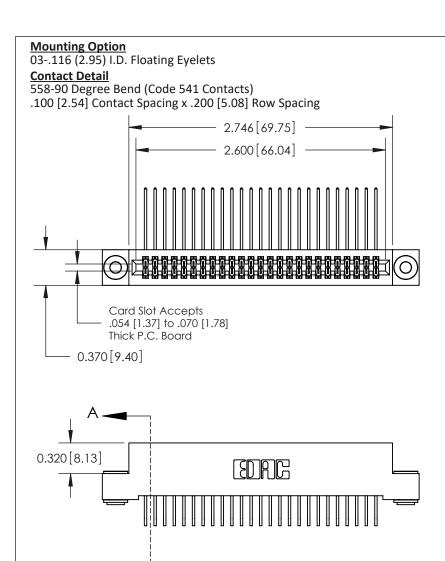

## **See Accompanying Pages for:**

- **Contact Bend Details**
- **Mounting Options**

842/892 Series High Temp Card Edge Connector Part Number: 892-050-558-203

| ACAD REFERENCE NO. 842 ENG MASTE |                  |  |
|----------------------------------|------------------|--|
| DRAWN: J.LEE                     | DATE: OCT. 06/09 |  |
| CHECKED:                         | DATE:            |  |
| SCALE: NTS                       | SHEET 1 OF 3     |  |
| DRAWING NUMBER                   | ISSUE            |  |

842 Assembly

THIS IS A C.A.D. GENERATED DRAWING DO NOT MAKE MANUAL REVISIONS TO MASTER

ORIGINAL (1)

| 842/892 Series High Temp Card Edge Connector<br>Contact Bend Detail |                                                                   | ACAD REFERENCE NO. 842 ENG MASTER |             |                         |        |
|---------------------------------------------------------------------|-------------------------------------------------------------------|-----------------------------------|-------------|-------------------------|--------|
|                                                                     |                                                                   | DRAWN:                            | J.LEE       | DATE: <b>OCT. 06/09</b> |        |
|                                                                     |                                                                   | CHECKE                            | ):          | DATE:                   |        |
| EDAC INC                                                            | THESE DRAWINGS AND SPECIFICATIONS ARE THE PROPERTY OF EDAC INCAND | SCALE:                            | NTS         | SHEET :                 | 2 OF 3 |
| TORONTO, ONTARIO                                                    | SHALL NOT BE REPRODUCED, OR COPIED OR USED AS THE BASIS FOR THE   | DRAWING                           | NUMBER      |                         | ISSUE  |
| YOUR CONNECTION TO QUALITY & SERVICE                                | MANUFACTURE OR SALE OF APPARATUS WITHOUT WRITTEN PERMISSION.      | 8                                 | 42 Assembly |                         | 1      |