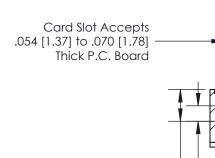

.330 [8.38] Card Slot .160 [4.07] Point of Contact —

INSULATOR MATERIAL: THERMOPLASTIC POLYESTER, UL 94V-0 CONTACT MATERIAL; COPPER, NICKEL, TIN ALLOY CA-725 CONTACT PLATING: GOLD ON THE MATING AREA, TIN-LEAD