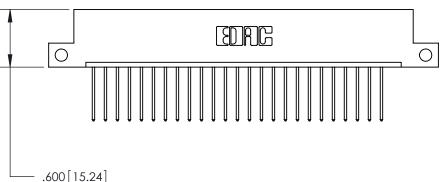

<u>Contact Dimensions:</u> 540-Wire Wrap .025 Sq. (0.64 Sq.) - Tail LG. =.560 (14.22) .125 (3.18) Contact Spacing x .250 (6.35) Row Spacing

THIS IS A C.A.D. GENERATED DRAWING DO NOT MAKE MANUAL REVISIONS TO MASTER.

ISSUE NUMBER

ORIGINAL

846/896 SERIES HIGH TEMP CARD EDGE CONNECTOR PART NUMBER: 846-026-540-112

YOUR CONNECTION TO QUALITY & SERVICE

**EDAC INC** TORONTO, ONTARIO CANADA

THESE DRAWINGS AND SPECIFICATIONS ARE THE PROPERTY OF EDAC INC.,AND SHALL NOT BE REPRODUCED, OR COPIED OR USED AS THE BASIS FOR THE MANUFACTURE OR SALE OF APPARATUS WITHOUT WRITTEN PERMISSION.