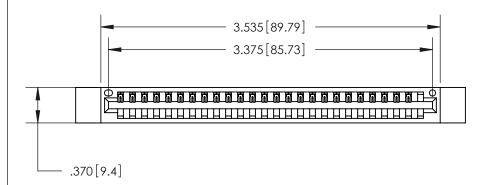

ISSUE NUMBER

ORIGINAL

846/896 SERIES HIGH TEMP CARD EDGE CONNECTOR PART NUMBER: 846-026-540-112

YOUR CONNECTION TO QUALITY & SERVICE

**EDAC INC** TORONTO, ONTARIO CANADA

THESE DRAWINGS AND SPECIFICATIONS ARE THE PROPERTY OF EDAC INC.,AND SHALL NOT BE REPRODUCED, OR COPIED OR USED AS THE BASIS FOR THE MANUFACTURE OR SALE OF APPARATUS WITHOUT WRITTEN PERMISSION.

| ACAD REFERENCE NO. | 846-ENG-MASTER   |  |  |
|--------------------|------------------|--|--|
| DRAWN: J.LEE       | DATE: APR. 22/09 |  |  |
| CHECKED:           | DATE:            |  |  |
| SCALE: 1:1         | SHEET 1 OF 2     |  |  |
| DRAWING NUMBER     | ISSUE            |  |  |
| 846-FNG-MASTE      | R 1 1            |  |  |