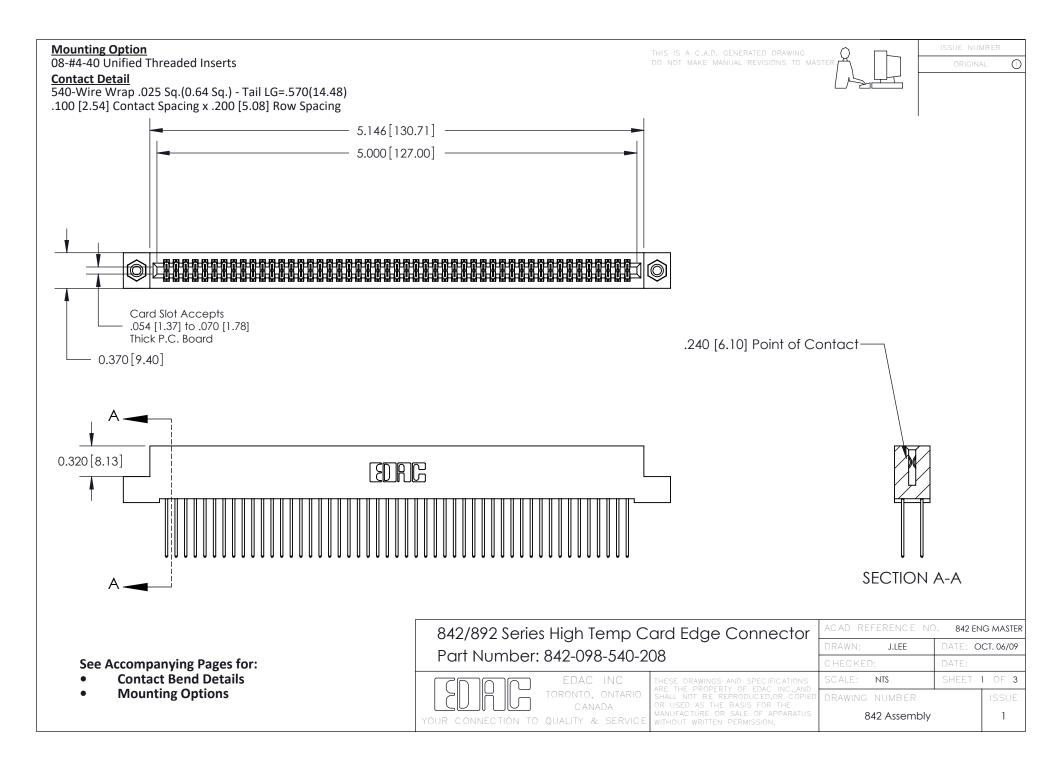

THIS IS A C.A.D. GENERATED DRAWING DO NOT MAKE MANUAL REVISIONS TO MASTER

ORIGINAL (1)



| 842/892 Series High Temp Card Edge Connector<br>Contact Bend Detail |                                                                                                 | ACAD REFERENCE NO. 842 ENG MASTER |             |                  |        |
|---------------------------------------------------------------------|-------------------------------------------------------------------------------------------------|-----------------------------------|-------------|------------------|--------|
|                                                                     |                                                                                                 | DRAWN:                            | J.LEE