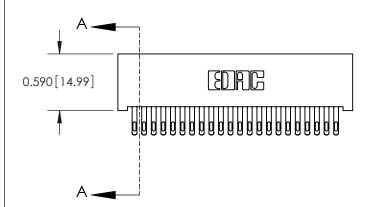

## **Contact Detail**

555-Extender Board Bend (Code 500 Contacts)

.100 [2.54] Contact Spacing x .200 [5.08] Row Spacing

**See Accompanying Pages for:** 

- **Contact Bend Details**
- **Mounting Options**

| .240 | [6.10] | Point | of | Contact— |
|------|--------|-------|----|----------|
|      |        |       |    |          |