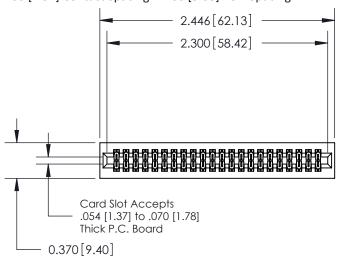

842/892 Series High Temp Card Edge Connector Part Number: 842-044-555-201

| ACAD REFERENCE NO | 842 ENG MASTER   |  |  |  |  |
|-------------------|------------------|--|--|--|--|
| DRAWN: J.LEE      | DATE: OCT. 06/09 |  |  |  |  |
| CHECKED:          | DATE:            |  |  |  |  |
| SCALE: NTS        | SHEET 1 OF 3     |  |  |  |  |
| DRAWING NUMBER    | ISSUE            |  |  |  |  |