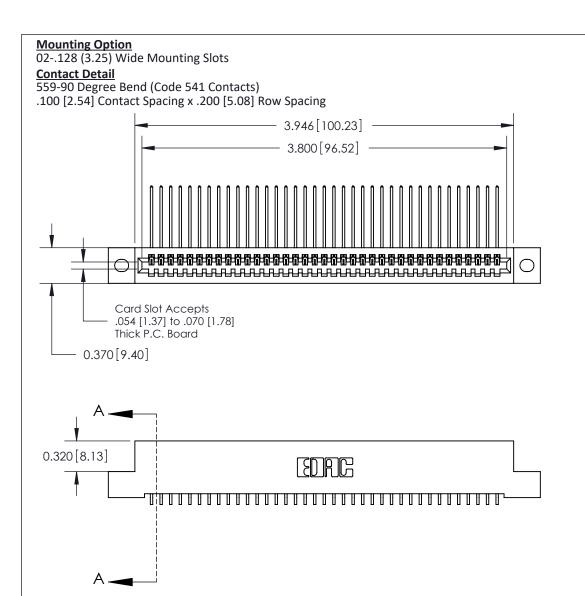

THIS IS A C.A.D. GENERATED DRAWING DO NOT MAKE MANUAL REVISIONS TO MASTER

ISSUE NUMBER

ORIGINAL

1

| 842/892 Series High Temp Card Edge Co<br>Mounting Options  | DRAWN: J.LEE DATE: OCT. 06/09  CHECKED: DATE: |
|------------------------------------------------------------|-----------------------------------------------|
| EDAC INC THESE DRAWINGS AND S ARE THE PROPERTY OF          |                                               |
|                                                            | DUCED,OR COPIED DRAWING NUMBER ISSUE          |
| YOUR CONNECTION TO QUALITY & SERVICE WITHOUT WRITTEN PERMI |                                               |