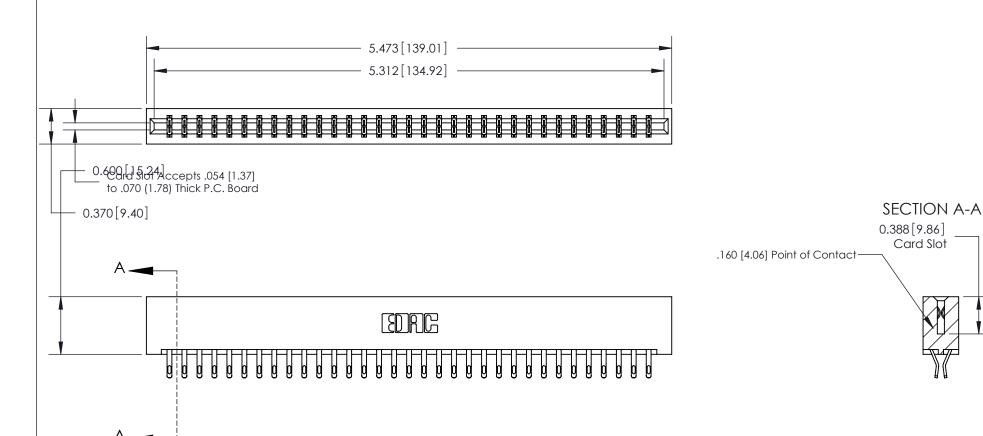

ORIGINAL

See Accompanying Page for:

- **Bend Detail**
- **Mounting Options**

833 Series High Temp Card Edge Connector Part Number: 833-066-555-201

YOUR CONNECTION TO QUALITY & SERVICE

**EDAC INC** TORONTO, ONTARIO CANADA