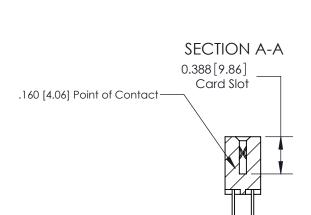

ORIGINAL (1)

ORIGINAL

| 833 Series High Temp Card Edge Connector<br>Contact Bend Detail |                                                                                                                                                                                                  | ACAD REFERENCE NO. | 833 ENG MASTER   |               |
|-----------------------------------------------------------------|--------------------------------------------------------------------------------------------------------------------------------------------------------------------------------------------------|--------------------|------------------|---------------|
|                                                                 |                                                                                                                                                                                                  | DRAWN: J.LEE       | DATE: OCT. 14/09 |               |
|                                                                 |                                                                                                                                                                                                  | CHECKED: DATE:     |                  |               |
| TORONTO, ONTARIO AF                                             | THESE DRAWINGS AND SPECIFICATIONS ARE THE PROPERTY OF EDAC INC.,AND SHALL NOT BE REPRODUCED, OR COPIED OR USED AS THE BASIS FOR THE MANUFACTURE OR SALE OF APPARATUS WITHOUT WRITTEN PERMISSION. | SCALE: NTS         | SHEET 2          | 2 <b>OF</b> 3 |
|                                                                 |                                                                                                                                                                                                  | DRAWING NUMBER     |                  | ISSUE         |
|                                                                 |                                                                                                                                                                                                  | 833 Assembly       |                  | 1             |