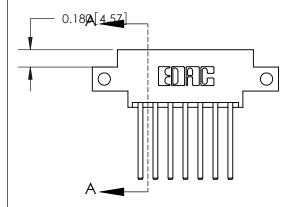

## **Mounting Option**

12-.128 (3.25) Dia. Side Mounting Holes

## **Contact Detail**

544-Wire Wrap .050x.025(1.27x0.64) - Tail LG=.750(19.05) .156 [3.96] Contact Spacing x .200 [5.08] Row Spacing





## **See Accompanying Page for:**

- **Bend Detail**
- **Mounting Options**

THIS IS A C.A.D. GENERATED DRAWING DO NOT MAKE MANUAL REVISIONS TO MASTER.



ISSUE NUMBER ORIGINAL



833 Series High Temp Card Edge Connector Part Number: 833-014-544-812



**EDAC INC** TORONTO, ONTARIO CANADA

THESE DRAWINGS AND SPECIFICATIONS ARE THE PROPERTY OF EDAC INC.,AND SHALL NOT BE REPRODUCED,OR COPIED OR USED AS THE BASIS FOR THE MANUFACTURE OR SALE OF APPARATUS WITHOUT WRITTEN PERMISSION.

| ACAD REFERENCE NO. | 833 ENG MASTER   |  |  |
|--------------------|------------------|--|--|
| DRAWN: J.LEE       | DATE: OCT. 14/09 |  |  |
| CHECKED:           | DATE:            |  |  |
| SCALE: NTS         | SHEET 1 OF 3     |  |  |
| DRAWING NUMBER     | ISSUE            |  |  |
| 833 Assembly       | 1