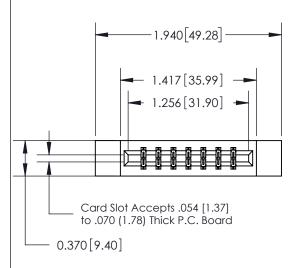

## **See Accompanying Page for:**

- **Bend Detail**
- **Mounting Options**

THIS IS A C.A.D. GENERATED DRAWING DO NOT MAKE MANUAL REVISIONS TO MASTER.

ISSUE NUMBER ORIGINAL

833 Series High Temp Card Edge Connector Part Number: 833-014-544-812