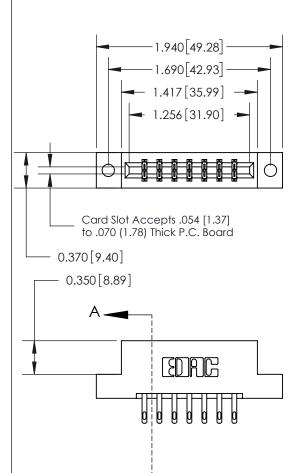

ISSUE NUMBER ORIGINAL

833 Series High Temp Card Edge Connector Part Number: 833-014-500-202

**EDAC INC** TORONTO, ONTARIO CANADA

THESE DRAWINGS AND SPECIFICATIONS ARE THE PROPERTY OF EDAC INC.,AND SHALL NOT BE REPRODUCED, OR COPIED OR USED AS THE BASIS FOR THE MANUFACTURE OR SALE OF APPARATUS WITHOUT WRITTEN PERMISSION.

| ACAD REFERENCE NO. | 833 ENG MASTER   |  |  |
|--------------------|------------------|--|--|
| DRAWN: J.LEE       | DATE: OCT. 14/09 |  |  |
| CHECKED:           | DATE:            |  |  |
| SCALE: NTS         | SHEET 1 OF 3     |  |  |
| DRAWING NUMBER     | ISSUE            |  |  |
| 833 Assembly       | 1                |  |  |