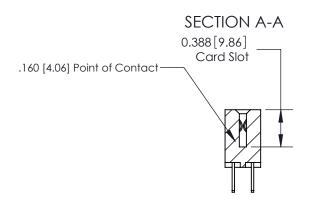

ISSUE NUMBER ORIGINAL

833 Series High Temp Card Edge Connector Part Number: 833-014-500-202

**EDAC INC** TORONTO, ONTARIO CANADA

THESE DRAWINGS AND SPECIFICATIONS ARE THE PROPERTY OF EDAC INC.,AND SHALL NOT BE REPRODUCED, OR COPIED OR USED AS THE BASIS FOR THE MANUFACTURE OR SALE OF APPARATUS WITHOUT WRITTEN PERMISSION.

| ACAD REFERENCE NO. | 833 ENG MASTER   |  |  |
|--------------------|------------------|--|--|
| DRAWN: J.LEE       | DATE: OCT. 14/09 |  |  |
| CHECKED:           | DATE:            |  |  |
| SCALE: NTS         | SHEET 1 OF 3     |  |  |
| DRAWING NUMBER     | ISSUE            |  |  |
| 833 Assembly       | 1                |  |  |