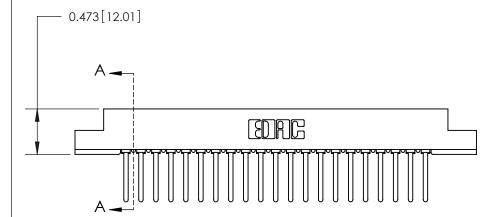

## **Contact Detail**

Wire Wrap .046x.014(1.17x0.36) - Tail LG=.495(12.57) .156 [3.96] Contact Spacing x .200 [5.08] Row Spacing

3.586[91.08] -3.440 [87.38] -0.343[8.71]

**SECTION A-A** 

.175 [4.45] Point of Contact (Measured from bottom of Card Slot)

**See Accompanying Page for:** 

**Contact Bend Details** 

807/857 Series High Temp Card Edge Connector Part Number: 807-021-441-108

| ACAD REFERENCE NO. 807 ENG MASTER |                  |
|-----------------------------------|------------------|
| DRAWN: J.LEE                      | DATE: AUG. 11/09 |
| CHECKED:                          | DATE:            |
| SCALE: NTS                        | SHEET 1 OF 2     |
| DRAWING NUMBER                    | ISSUE            |