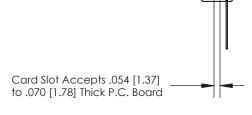

## **Contact Detail**

Wire Wrap .046x.014(1.17x0.36) - Tail LG=.495(12.57) .156 [3.96] Contact Spacing x .200 [5.08] Row Spacing

3.586[91.08] -3.440 [87.38] -0.343[8.71]

**SECTION A-A** 

.175 [4.45] Point of Contact (Measured from bottom of Card Slot)