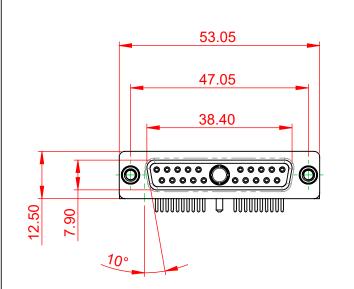

INSULATOR RESISTANCE: DIELECTRIC WITHSTANDING VOLTAGE: 10mΩ MAX. 5000MΩ min.

1000V AC rms

-55°C ~ 125°C

|  | COMBINATION D-SUB                                                              |                                                                                                                                                                                                                | SW REFERENCE NO.: 630 COMBO ASSEMBLY |                  |       |
|--|--------------------------------------------------------------------------------|----------------------------------------------------------------------------------------------------------------------------------------------------------------------------------------------------------------|--------------------------------------|------------------|-------|
|  |                                                                                |                                                                                                                                                                                                                | DRAWN: C.B                           | DATE: JAN. 01/20 | 19    |
|  |                                                                                |                                                                                                                                                                                                                | CHECKED:                             | DATE:            |       |
|  | EDAC INC<br>TORONTO, ONTARIO<br>CANADA<br>YOUR CONNECTION TO QUALITY & SERVICE | THESE DRAWINGS AND SPECIFICATIONS<br>ARE THE PROPERTY OF EDAC INC.,AND<br>SHALL NOT BE REPRODUCED,OR COPIED<br>OR USED AS THE BASIS FOR THE<br>MANUFACTURE OR SALE OF APPARATUS<br>WITHOUT WRITTEN PERMISSION. | SCALE: (IN C.A.D. 1:1)               | SHEET 1 OF       | 2     |
|  |                                                                                |                                                                                                                                                                                                                | DRAWING NUMBER: 630-21W1650-1N6      |                  | ISSUE |
|  |                                                                                |                                                                                                                                                                                                                | PART NUMBER: 630-21W                 | 1650-1N6         | 1     |