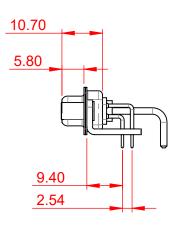

INSULATOR RESISTANCE: DIELECTRIC WITHSTANDING VOLTAGE: 10mΩ MAX. 5000MΩ min.

1000V AC rms

-55°C ~ 125°C

|  | COMBINATION D-SUB                                                              |                                                                                                                                                                                                                | SW REFERENCE NO.: 630 COMBO ASSEMBLY |                  |       |
|--|--------------------------------------------------------------------------------|----------------------------------------------------------------------------------------------------------------------------------------------------------------------------------------------------------------|--------------------------------------|------------------|-------|
|  |                                                                                |                                                                                                                                                                                                                | DRAWN: C.B                           | DATE: JAN. 01/20 | 19    |
|  |                                                                                |                                                                                                                                                                                                                | CHECKED:                             | DATE:            |       |
|  | EDAC INC<br>TORONTO, ONTARIO<br>CANADA<br>YOUR CONNECTION TO QUALITY & SERVICE | THESE DRAWINGS AND SPECIFICATIONS<br>ARE THE PROPERTY OF EDAC INC.,AND<br>SHALL NOT BE REPRODUCED,OR COPIED<br>OR USED AS THE BASIS FOR THE<br>MANUFACTURE OR SALE OF APPARATUS<br>WITHOUT WRITTEN PERMISSION. | SCALE: (IN C.A.D. 1:1)               | SHEET 1 OF       | 2     |
|  |                                                                                |                                                                                                                                                                                                                | DRAWING NUMBER: 630-21W1650-1N6      |                  | ISSUE |
|  |                                                                                |                                                                                                                                                                                                                | PART NUMBER: 630-21W                 | 1650-1N6         | 1     |