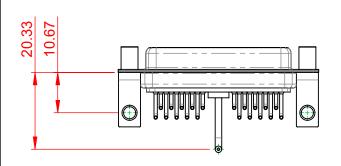

## NOTES:

MATERIAL: HOUSING: THERI SHELL: STEEL CONTACT: COPP

.XX ±0.13

.XXX ±0.05

THERMOPLASTIC POLYESTER, UL94V-0 STEEL, NICKEL PLATED COPPER ALLOY, 30µ GOLD PLATED

OPERATING TEMPERATURE:

POWER/CO-AX CONTACT RATING:10A (CURRENT)(IF PRESENT)SIGNAL CONTACT CURRENT RATING:5A PER CONTACTSIGNAL CONTACT RESISTANCE:10mΩ MAX.

INSULATOR RESISTANCE: DIELECTRIC WITHSTANDING VOLTAGE: 10mΩ MAX. 5000MΩ min.

1000V AC rms

-55°C ~ 125°C

|  | COMBINATION D-SUB                                                              |                                                                                                                                                                                                                | SW REFERENCE NO.: 630 COMBO ASSEMBLY |                  |       |
|--|--------------------------------------------------------------------------------|----------------------------------------------------------------------------------------------------------------------------------------------------------------------------------------------------------------|--------------------------------------|------------------|-------|
|  |                                                                                |                                                                                                                                                                                                                | DRAWN: C.B                           | DATE: JAN. 01/20 | 19    |
|  |                                                                                |                                                                                                                                                                                                                | CHECKED:                             | DATE:            |       |
|  | EDAC INC<br>TORONTO, ONTARIO<br>CANADA<br>YOUR CONNECTION TO QUALITY & SERVICE | THESE DRAWINGS AND SPECIFICATIONS<br>ARE THE PROPERTY OF EDAC INC.,AND<br>SHALL NOT BE REPRODUCED,OR COPIED<br>OR USED AS THE BASIS FOR THE<br>MANUFACTURE OR SALE OF APPARATUS<br>WITHOUT WRITTEN PERMISSION. | SCALE: (IN C.A.D. 1:1)               | SHEET 1 OF       | 2     |
|  |                                                                                |                                                                                                                                                                                                                | DRAWING NUMBER: 630-21W1650-1N6      |                  | ISSUE |
|  |                                                                                |                                                                                                                                                                                                                | PART NUMBER: 630-21W                 | 1650-1N6         | 1     |