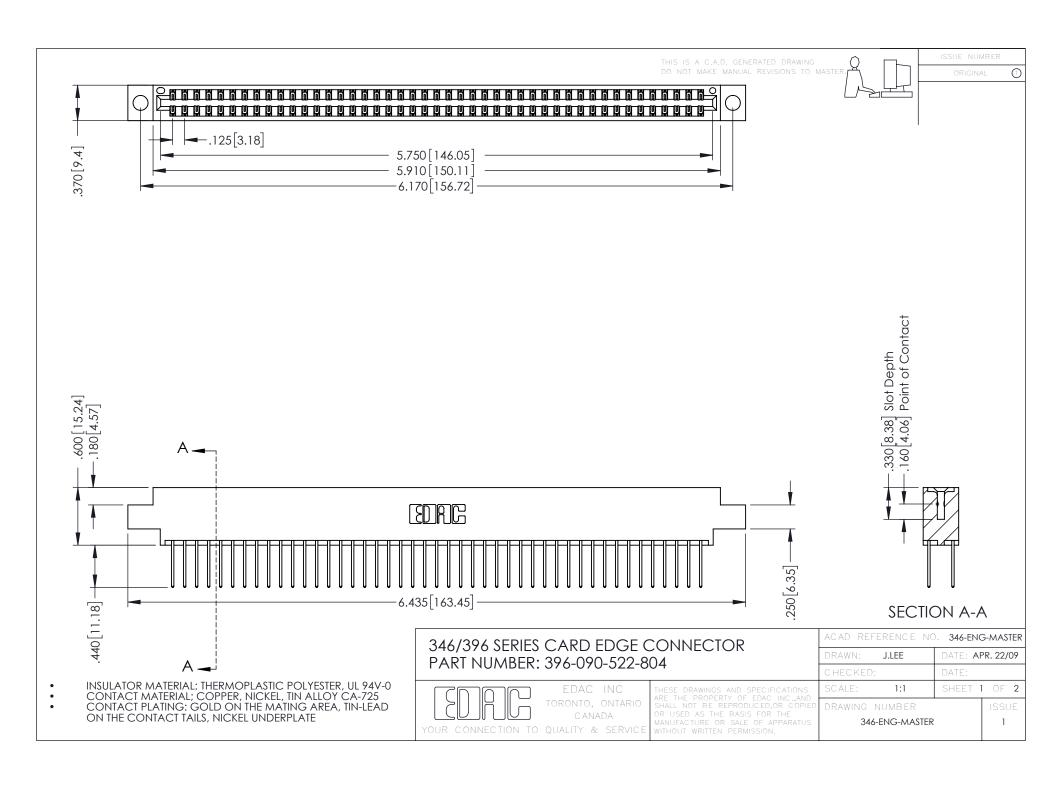

**Contact Code 555** 

**Contact Code 556** 

INSULATOR MATERIAL: THERMOPLASTIC POLYESTER, UL 94V-0 CONTACT MATERIAL; COPPER, NICKEL, TIN ALLOY CA-725

CONTACT PLATING: GOLD ON THE MATING AREA, TIN-LEAD ON THE CONTACT TAILS, NICKEL UNDERPLATE

## 346/396 SERIES CARD EDGE CONNECTOR CONTACT CODE 555,556,558,559,560 DIMENSIONS

YOUR CONNECTION TO QUALITY & SERVICE

|   | ACAD REFERENCE NO. 346-ENG-MASTER |                  |
|---|-----------------------------------|------------------|
|   | DRAWN: J.LEE                      | DATE: APR. 22/09 |
|   | CHECKED:                          | DATE:            |
|   | SCALE: 1:1                        | SHEET 2 OF 2     |
| D | DRAWING NUMBER                    | ISSUE            |